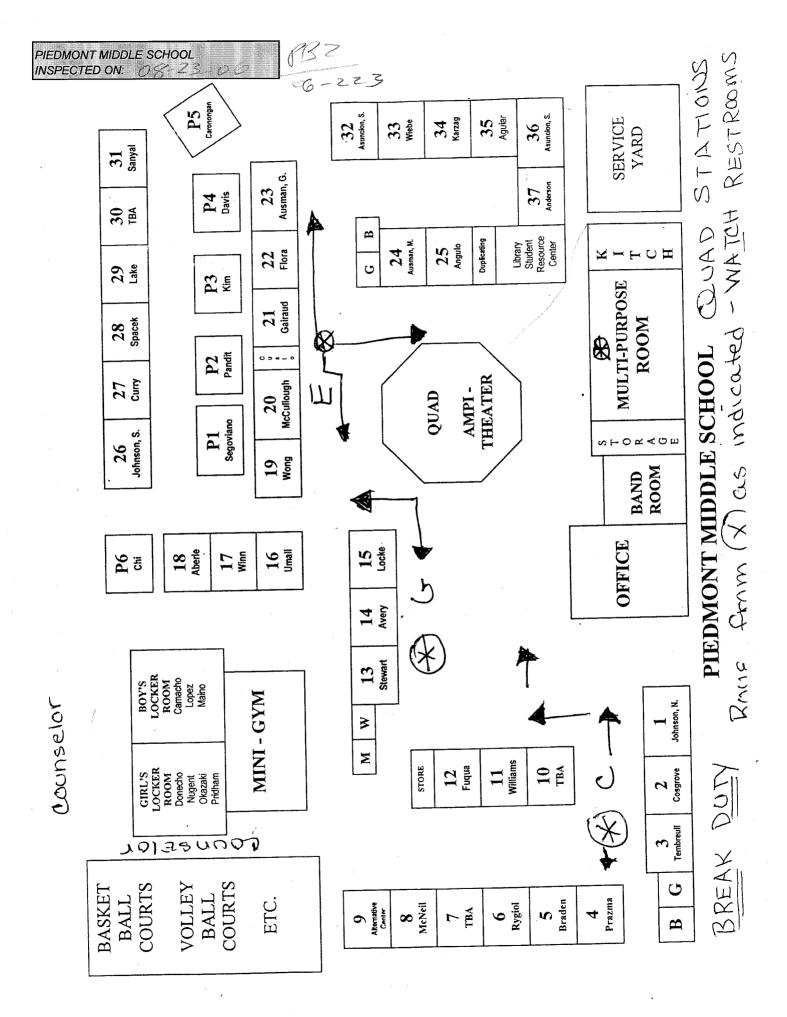

# PIEDMONT MIDDLE SCHOOL

| Building Name<br>Building Used As<br>(#FLOORS) CONSTRUCTION                                                                                     | BUILDING AREA<br>(APPROXIMATE) |
|-------------------------------------------------------------------------------------------------------------------------------------------------|--------------------------------|
| ADMINISTRATION AND MULTI-PURPOSE ROOM BUILDING (BUILDING J&K)                                                                                   |                                |
| Offices, Cafeteria, Band Room, Utility Rooms, Storage Rooms, Restrooms<br>(1) Wood, Metal, Plaster, Gypsum Wallboard System, Concrete           | 15,000 SF                      |
| CLASSROOMS 01-03 AND RESTROOMS BUILDING (BUILDING A)                                                                                            |                                |
| Classrooms, Restrooms<br>( 1 ) Wood, Metal, Plaster, Gypsum Wallboard System, Concrete                                                          | 4,000 SF                       |
| CLASSROOMS 04-09 BUILDING (BUILDING B)                                                                                                          |                                |
| Classrooms<br>( 1 ) Wood, Metal, Plaster, Gypsum Wallboard System, Concrete                                                                     | 5,760 SF                       |
| CLASSROOMS 10-12 BUILDING (BUILDING C)                                                                                                          |                                |
| Classrooms<br>( 1 ) Wood, Metal, Plaster, Gypsum Wallboard System, Concrete                                                                     | 3,120 SF                       |
| CLASSROOMS 13-15 AND RESTROOMS BUILDING (BUILDING D)                                                                                            |                                |
| Classrooms, Restrooms<br>( 1 ) Wood, Metal, Plaster, Gypsum Wallboard System, Concrete                                                          | 4,000 SF                       |
| CLASSROOMS 16-18 BUILDING (BUILDING F)                                                                                                          |                                |
| Classrooms<br>( 1 ) Wood, Metal, Plaster, Gypsum Wallboard System, Concrete                                                                     | 3,180 SF                       |
| CLASSROOMS 19-23 BUILDING (BUILDING G)                                                                                                          |                                |
| Classrooms<br>( 1 ) Wood, Metal, Plaster, Gypsum Wallboard System, Concrete                                                                     | 5,640 SF                       |
| CLASSROOMS 26-31 BUILDING (BUILDING L) (REMOVED)                                                                                                |                                |
| Classrooms<br>( 1 ) Wood, Metal, Plaster, Gypsum Wallboard System, Concrete                                                                     | 0 SF                           |
| CLASSROOMS P1, P4-P5 PORTABLE BUILDING                                                                                                          |                                |
| Classrooms ( 1 ) Wood and Metal Portables                                                                                                       | 2,880 SF                       |
| CLASSROOMS P2(BUILDING M)-P3(BUILDING N) PORTABLE BUILDING                                                                                      |                                |
| Classrooms ( 1 ) Wood and Metal Portables                                                                                                       | 1,920 SF                       |
| FLEXIBLE INSTRUCTIONAL SPACE                                                                                                                    |                                |
| Shops, Library, Classrooms, Offices<br>( 1 ) Wood, Metal, Plaster, Gypsum Wallboard System, Concrete                                            | 14,200 SF                      |
| GREEN HOUSE                                                                                                                                     |                                |
| Agriculture Lab<br>( 1 ) Metal and Glass                                                                                                        | 270 SF                         |
| GYM BUILDING (BUILDING E)                                                                                                                       |                                |
| Gym, PE Classrooms, Offices, Locker Rooms, Showers, Storage Rooms, Boiler Room<br>( 1 ) Wood, Metal, Plaster, Gypsum Wallboard System, Concrete | 15,200 SF                      |

# **PIEDMONT MIDDLE SCHOOL**

| Building Name<br>Building Used As<br>(#floors) Construction |                              | Building Area<br>(approximate) |
|-------------------------------------------------------------|------------------------------|--------------------------------|
| STORAGE CONTAINERS                                          |                              |                                |
| Storage<br>( 1 ) Metal                                      |                              | 504 SF                         |
| WOOD SHED                                                   |                              |                                |
| Storage<br>( 1 ) Wood                                       |                              | 60 SF                          |
| Total Number Of Buildings : <u>15</u>                       | (Approximate) Total Sq Ft. : | 75,734                         |
| End Of Report, To                                           | otal Of 2 Pages              |                                |