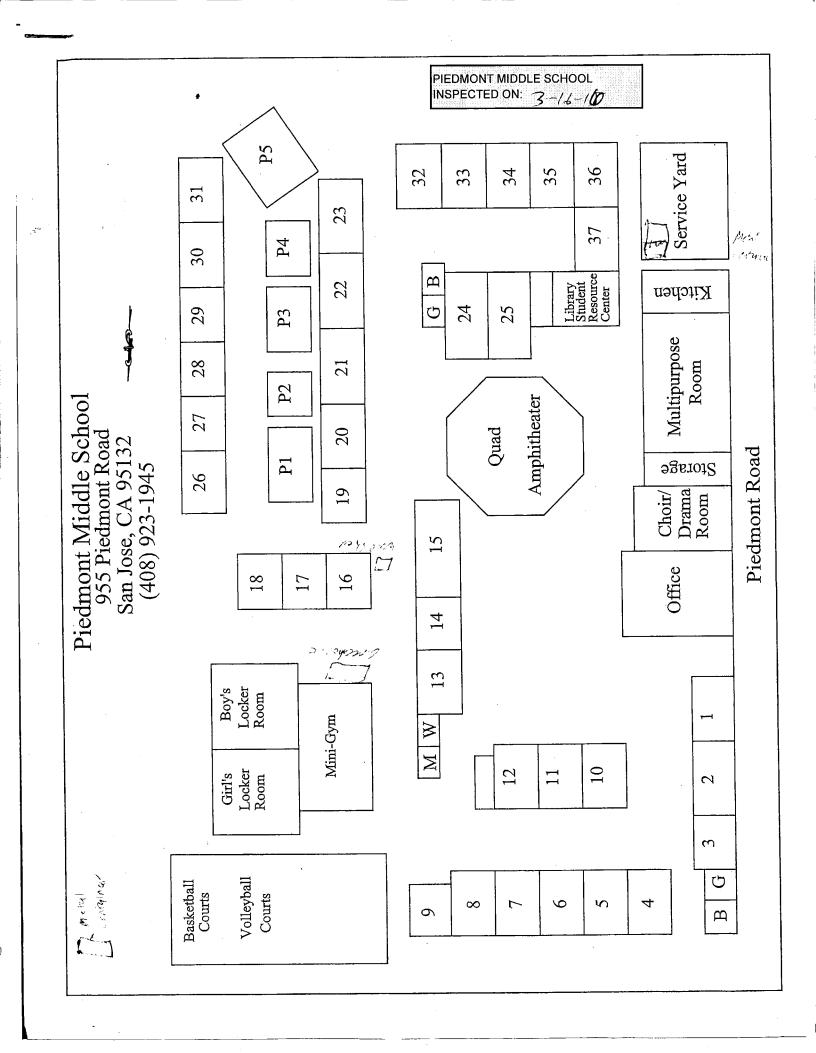

# LIST OF BUILDINGS AT

# PIEDMONT MIDDLE SCHOOL

| Building Name<br>Building Used As<br>(#FLOORS) CONSTRUCTION                                                                                     | BUILDING AREA<br>(APPROXIMATE) |
|-------------------------------------------------------------------------------------------------------------------------------------------------|--------------------------------|
| ADMINISTRATION AND MULTI-PURPOSE ROOM BUILDING (BUILDING J&K)                                                                                   |                                |
| Offices, Cafeteria, Band Room, Utility Rooms, Storage Rooms, Restrooms<br>(1) Wood, Metal, Plaster, Gypsum Wallboard System, Concrete           | 15,000 SF                      |
| CLASSROOMS 01-03 AND RESTROOMS BUILDING (BUILDING A)                                                                                            |                                |
| Classrooms, Restrooms<br>( 1 ) Wood, Metal, Plaster, Gypsum Wallboard System, Concrete                                                          | 4,000 SF                       |
| CLASSROOMS 04-09 BUILDING (BUILDING B)                                                                                                          |                                |
| Classrooms<br>( 1 ) Wood, Metal, Plaster, Gypsum Wallboard System, Concrete                                                                     | 5,760 SF                       |
| CLASSROOMS 10-12 BUILDING (BUILDING C)                                                                                                          |                                |
| Classrooms<br>( 1 ) Wood, Metal, Plaster, Gypsum Wallboard System, Concrete                                                                     | 3,120 SF                       |
| CLASSROOMS 13-15 AND RESTROOMS BUILDING (BUILDING D)                                                                                            |                                |
| Classrooms, Restrooms<br>( 1 ) Wood, Metal, Plaster, Gypsum Wallboard System, Concrete                                                          | 4,000 SF                       |
| CLASSROOMS 16-18 BUILDING (BUILDING F)                                                                                                          |                                |
| Classrooms<br>( 1 ) Wood, Metal, Plaster, Gypsum Wallboard System, Concrete                                                                     | 3,180 SF                       |
| CLASSROOMS 19-23 BUILDING (BUILDING G)                                                                                                          |                                |
| Classrooms<br>( 1 ) Wood, Metal, Plaster, Gypsum Wallboard System, Concrete                                                                     | 5,640 SF                       |
| CLASSROOMS 26-31 BUILDING (BUILDING L) (REMOVED)                                                                                                |                                |
| Classrooms<br>( 1 ) Wood, Metal, Plaster, Gypsum Wallboard System, Concrete                                                                     | 0 SF                           |
| CLASSROOMS P1, P4-P5 PORTABLE BUILDING                                                                                                          |                                |
| Classrooms ( 1 ) Wood and Metal Portables                                                                                                       | 2,880 SF                       |
| CLASSROOMS P2(BUILDING M)-P3(BUILDING N) PORTABLE BUILDING                                                                                      |                                |
| Classrooms ( 1 ) Wood and Metal Portables                                                                                                       | 1,920 SF                       |
| FLEXIBLE INSTRUCTIONAL SPACE                                                                                                                    |                                |
| Shops, Library, Classrooms, Offices<br>( 1 ) Wood, Metal, Plaster, Gypsum Wallboard System, Concrete                                            | 14,200 SF                      |
| GREEN HOUSE                                                                                                                                     |                                |
| Agriculture Lab<br>( 1 ) Metal and Glass                                                                                                        | 270 SF                         |
| GYM BUILDING (BUILDING E)                                                                                                                       |                                |
| Gym, PE Classrooms, Offices, Locker Rooms, Showers, Storage Rooms, Boiler Room<br>( 1 ) Wood, Metal, Plaster, Gypsum Wallboard System, Concrete | 15,200 SF                      |

# **PIEDMONT MIDDLE SCHOOL**

| Building Name<br>Building Used As<br>(#floors) Construction |                              | Building Area<br>(approximate) |
|-------------------------------------------------------------|------------------------------|--------------------------------|
| STORAGE CONTAINERS                                          |                              |                                |
| Storage<br>( 1 ) Metal                                      |                              | 504 SF                         |
| WOOD SHED                                                   |                              |                                |
| Storage<br>( 1 ) Wood                                       |                              | 60 SF                          |
| Total Number Of Buildings : <u>15</u>                       | (Approximate) Total Sq Ft. : | 75,734                         |
| End Of Report, To                                           | otal Of 2 Pages              |                                |