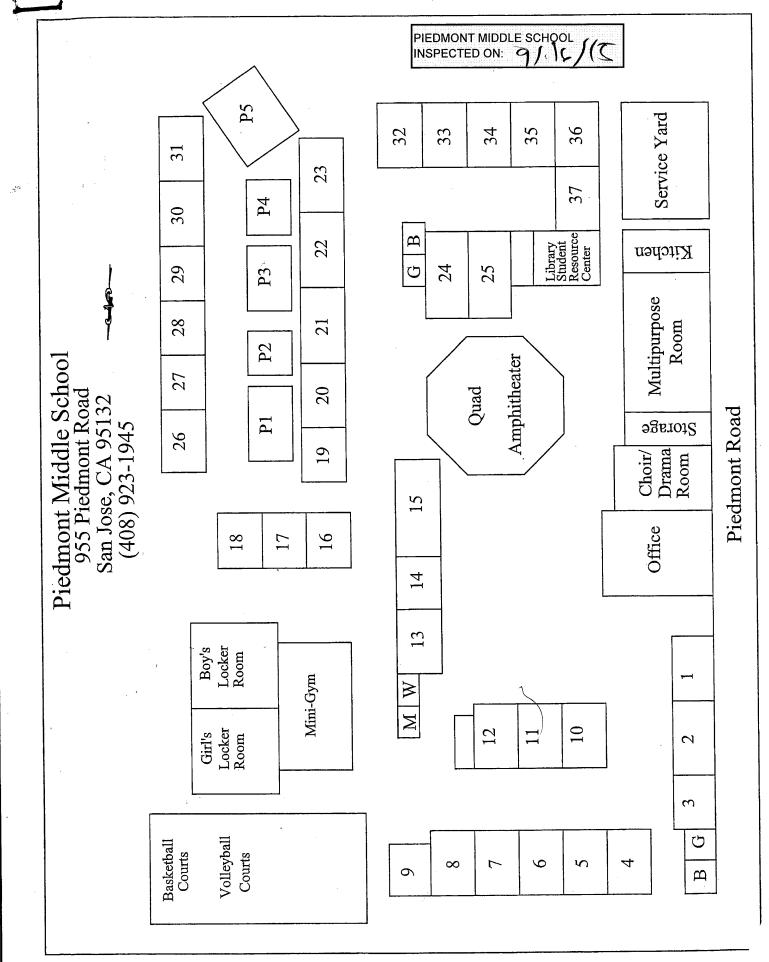

# LIST OF BUILDINGS AT

# PIEDMONT MIDDLE SCHOOL

| Building Name<br>Building Used As<br>(#FLOORS) CONSTRUCTION                                                                                     | BUILDING AREA<br>(APPROXIMATE) |
|-------------------------------------------------------------------------------------------------------------------------------------------------|--------------------------------|
| ADMINISTRATION AND MULTI-PURPOSE ROOM BUILDING (BUILDING J&K)                                                                                   |                                |
| Offices, Cafeteria, Band Room, Utility Rooms, Storage Rooms, Restrooms<br>(1) Wood, Metal, Plaster, Gypsum Wallboard System, Concrete           | 15,000 SF                      |
| CLASSROOMS 01-03 AND RESTROOMS BUILDING (BUILDING A)                                                                                            |                                |
| Classrooms, Restrooms<br>( 1 ) Wood, Metal, Plaster, Gypsum Wallboard System, Concrete                                                          | 4,000 SF                       |
| CLASSROOMS 04-09 BUILDING (BUILDING B)                                                                                                          |                                |
| Classrooms<br>( 1 ) Wood, Metal, Plaster, Gypsum Wallboard System, Concrete                                                                     | 5,760 SF                       |
| CLASSROOMS 10-12 BUILDING (BUILDING C)                                                                                                          |                                |
| Classrooms<br>( 1 ) Wood, Metal, Plaster, Gypsum Wallboard System, Concrete                                                                     | 3,120 SF                       |
| CLASSROOMS 13-15 AND RESTROOMS BUILDING (BUILDING D)                                                                                            |                                |
| Classrooms, Restrooms<br>( 1 ) Wood, Metal, Plaster, Gypsum Wallboard System, Concrete                                                          | 4,000 SF                       |
| CLASSROOMS 16-18 BUILDING (BUILDING F)                                                                                                          |                                |
| Classrooms<br>( 1 ) Wood, Metal, Plaster, Gypsum Wallboard System, Concrete                                                                     | 3,180 SF                       |
| CLASSROOMS 19-23 BUILDING (BUILDING G)                                                                                                          |                                |
| Classrooms<br>( 1 ) Wood, Metal, Plaster, Gypsum Wallboard System, Concrete                                                                     | 5,640 SF                       |
| CLASSROOMS 26-31 BUILDING (BUILDING L) (REMOVED)                                                                                                |                                |
| Classrooms<br>( 1 ) Wood, Metal, Plaster, Gypsum Wallboard System, Concrete                                                                     | 0 SF                           |
| CLASSROOMS P1, P4-P5 PORTABLE BUILDING                                                                                                          |                                |
| Classrooms ( 1 ) Wood and Metal Portables                                                                                                       | 2,880 SF                       |
| CLASSROOMS P2(BUILDING M)-P3(BUILDING N) PORTABLE BUILDING                                                                                      |                                |
| Classrooms ( 1 ) Wood and Metal Portables                                                                                                       | 1,920 SF                       |
| FLEXIBLE INSTRUCTIONAL SPACE                                                                                                                    |                                |
| Shops, Library, Classrooms, Offices<br>( 1 ) Wood, Metal, Plaster, Gypsum Wallboard System, Concrete                                            | 14,200 SF                      |
| GREEN HOUSE                                                                                                                                     |                                |
| Agriculture Lab<br>( 1 ) Metal and Glass                                                                                                        | 270 SF                         |
| GYM BUILDING (BUILDING E)                                                                                                                       |                                |
| Gym, PE Classrooms, Offices, Locker Rooms, Showers, Storage Rooms, Boiler Room<br>( 1 ) Wood, Metal, Plaster, Gypsum Wallboard System, Concrete | 15,200 SF                      |

# **PIEDMONT MIDDLE SCHOOL**

| Building Name<br>Building Used As<br>(#floors) Construction |                              | Building Area<br>(approximate) |
|-------------------------------------------------------------|------------------------------|--------------------------------|
| STORAGE CONTAINERS                                          |                              |                                |
| Storage<br>( 1 ) Metal                                      |                              | 504 SF                         |
| WOOD SHED                                                   |                              |                                |
| Storage<br>( 1 ) Wood                                       |                              | 60 SF                          |
| Total Number Of Buildings : <u>15</u>                       | (Approximate) Total Sq Ft. : | 75,734                         |
| End Of Report, To                                           | otal Of 2 Pages              |                                |