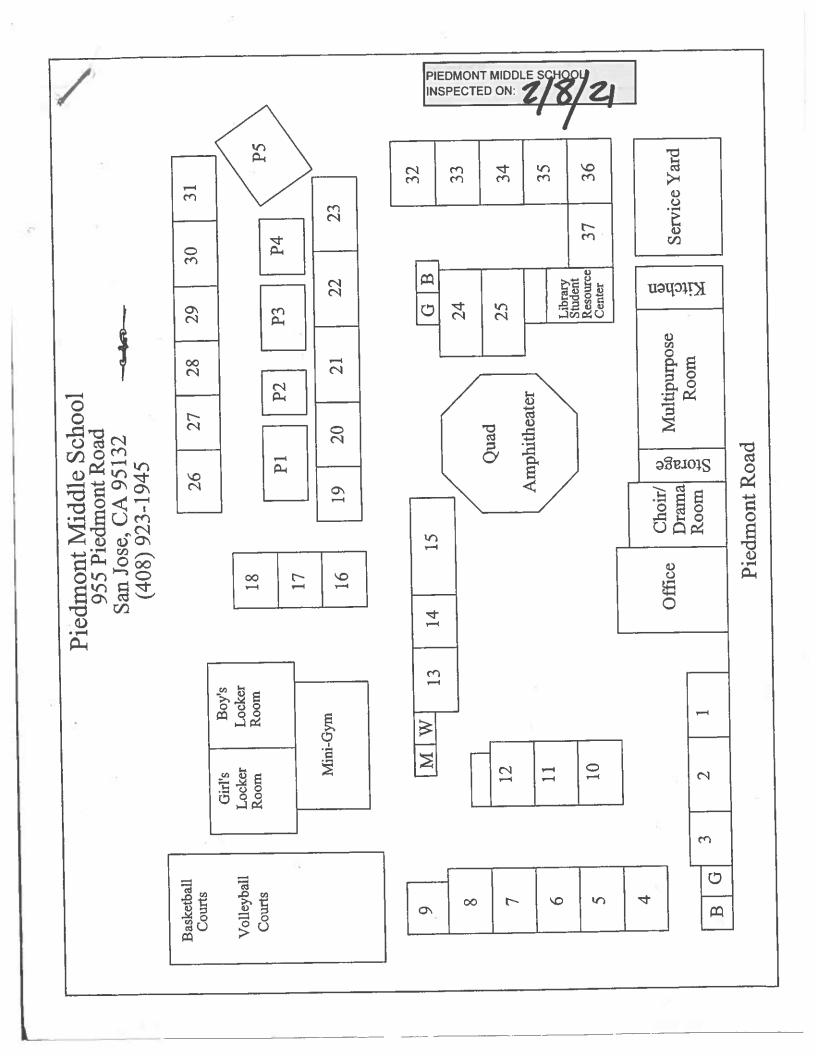

# SIX-MONTH SURVEILLANCE AHERA REPORT

# PIEDMONT MIDDLE SCHOOL 955 PIEDMONT ROAD SAN JOSE, CA 95132

PREPARED FOR: BERRYESSA UNION ELEMENTARY SCHOOL DISTRICT 1376 PIEDMONT ROAD SAN JOSE, CA 95132

HazMat Doc

INSPECTED ON: FEBRUARY 13, 2023

HAZMAT DOC PROJECT #23-026

# BERRYESSA UNION ELEMENTARY SCHOOL DISTRICT PIEDMONT MIDDLE SCHOOL

**INSPECTED ON: FEBRUARY 13, 2023** 

**INSPECTED BY:** 

Kafey Leland Kafeyan

Cal/OSHA Certified Site Surveillance Technician Certification Number 06-4110