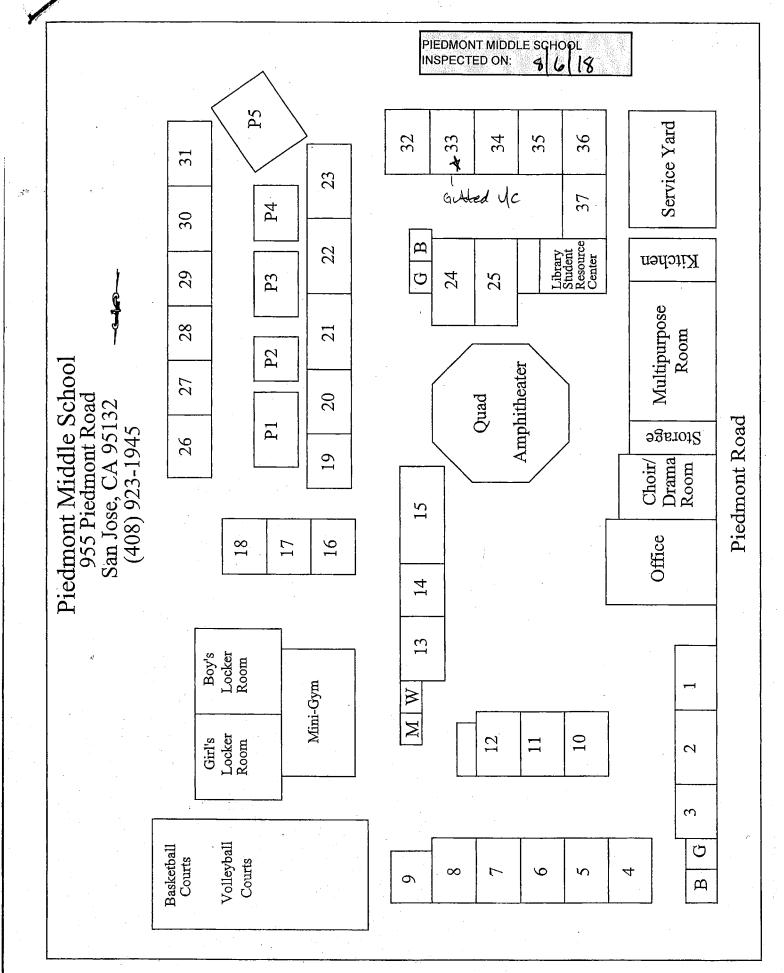

# LIST OF BUILDINGS AT

# PIEDMONT MIDDLE SCHOOL

| Building Name<br>Building Used As<br>(#FLOORS) CONSTRUCTION                                                                                     | BUILDING AREA<br>(APPROXIMATE) |
|-------------------------------------------------------------------------------------------------------------------------------------------------|--------------------------------|
| ADMINISTRATION AND MULTI-PURPOSE ROOM BUILDING (BUILDING J&K)                                                                                   |                                |
| Offices, Cafeteria, Band Room, Utility Rooms, Storage Rooms, Restrooms<br>(1) Wood, Metal, Plaster, Gypsum Wallboard System, Concrete           | 15,000 SF                      |
| CLASSROOMS 01-03 AND RESTROOMS BUILDING (BUILDING A)                                                                                            |                                |
| Classrooms, Restrooms<br>( 1 ) Wood, Metal, Plaster, Gypsum Wallboard System, Concrete                                                          | 4,000 SF                       |
| CLASSROOMS 04-09 BUILDING (BUILDING B)                                                                                                          |                                |
| Classrooms<br>( 1 ) Wood, Metal, Plaster, Gypsum Wallboard System, Concrete                                                                     | 5,760 SF                       |
| CLASSROOMS 10-12 BUILDING (BUILDING C)                                                                                                          |                                |
| Classrooms<br>( 1 ) Wood, Metal, Plaster, Gypsum Wallboard System, Concrete                                                                     | 3,120 SF                       |
| CLASSROOMS 13-15 AND RESTROOMS BUILDING (BUILDING D)                                                                                            |                                |
| Classrooms, Restrooms<br>( 1 ) Wood, Metal, Plaster, Gypsum Wallboard System, Concrete                                                          | 4,000 SF                       |
| CLASSROOMS 16-18 BUILDING (BUILDING F)                                                                                                          |                                |
| Classrooms<br>( 1 ) Wood, Metal, Plaster, Gypsum Wallboard System, Concrete                                                                     | 3,180 SF                       |
| CLASSROOMS 19-23 BUILDING (BUILDING G)                                                                                                          |                                |
| Classrooms<br>( 1 ) Wood, Metal, Plaster, Gypsum Wallboard System, Concrete                                                                     | 5,640 SF                       |
| CLASSROOMS 26-31 BUILDING (BUILDING L) (REMOVED)                                                                                                |                                |
| Classrooms<br>( 1 ) Wood, Metal, Plaster, Gypsum Wallboard System, Concrete                                                                     | 0 SF                           |
| CLASSROOMS P1, P4-P5 PORTABLE BUILDING                                                                                                          |                                |
| Classrooms ( 1 ) Wood and Metal Portables                                                                                                       | 2,880 SF                       |
| CLASSROOMS P2(BUILDING M)-P3(BUILDING N) PORTABLE BUILDING                                                                                      |                                |
| Classrooms ( 1 ) Wood and Metal Portables                                                                                                       | 1,920 SF                       |
| FLEXIBLE INSTRUCTIONAL SPACE                                                                                                                    |                                |
| Shops, Library, Classrooms, Offices<br>( 1 ) Wood, Metal, Plaster, Gypsum Wallboard System, Concrete                                            | 14,200 SF                      |
| GREEN HOUSE                                                                                                                                     |                                |
| Agriculture Lab<br>( 1 ) Metal and Glass                                                                                                        | 270 SF                         |
| GYM BUILDING (BUILDING E)                                                                                                                       |                                |
| Gym, PE Classrooms, Offices, Locker Rooms, Showers, Storage Rooms, Boiler Room<br>( 1 ) Wood, Metal, Plaster, Gypsum Wallboard System, Concrete | 15,200 SF                      |

# **PIEDMONT MIDDLE SCHOOL**

| Building Name<br>Building Used As<br>(#floors) Construction |                              | Building Area<br>(approximate) |
|-------------------------------------------------------------|------------------------------|--------------------------------|
| STORAGE CONTAINERS                                          |                              |                                |
| Storage<br>( 1 ) Metal                                      |                              | 504 SF                         |
| WOOD SHED                                                   |                              |                                |
| Storage<br>( 1 ) Wood                                       |                              | 60 SF                          |
| Total Number Of Buildings : <u>15</u>                       | (Approximate) Total Sq Ft. : | 75,734                         |
| End Of Report, To                                           | otal Of 2 Pages              |                                |