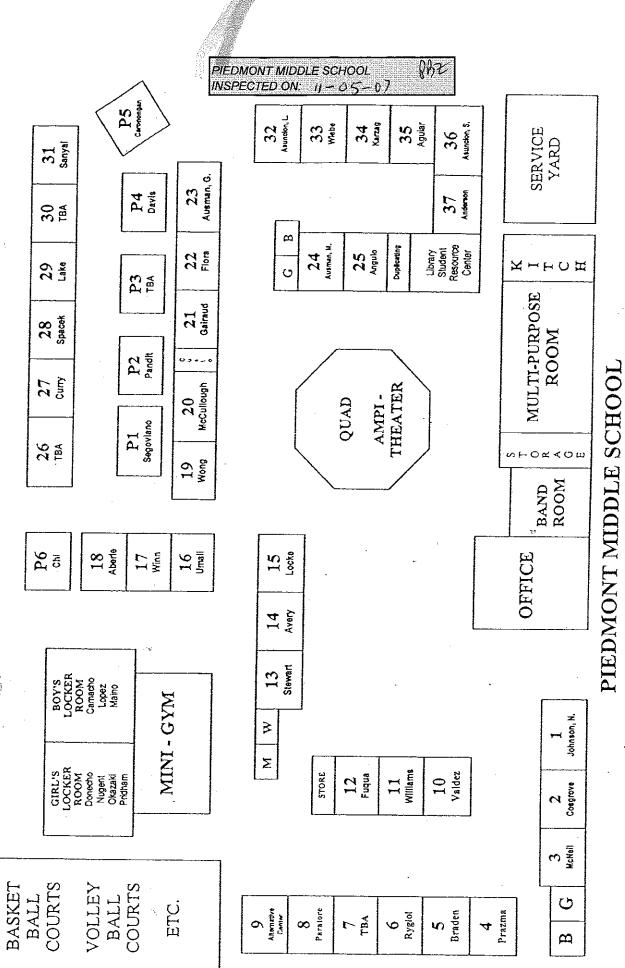

# PIEDMONT MIDDLE SCHOOL

| Building Name<br>Building Used As<br>(#FLOORS) CONSTRUCTION                                                                                     | BUILDING AREA<br>(APPROXIMATE) |
|-------------------------------------------------------------------------------------------------------------------------------------------------|--------------------------------|
| ADMINISTRATION AND MULTI-PURPOSE ROOM BUILDING (BUILDING J&K)                                                                                   |                                |
| Offices, Cafeteria, Band Room, Utility Rooms, Storage Rooms, Restrooms<br>(1) Wood, Metal, Plaster, Gypsum Wallboard System, Concrete           | 15,000 SF                      |
| CLASSROOMS 01-03 AND RESTROOMS BUILDING (BUILDING A)                                                                                            |                                |
| Classrooms, Restrooms<br>( 1 ) Wood, Metal, Plaster, Gypsum Wallboard System, Concrete                                                          | 4,000 SF                       |
| CLASSROOMS 04-09 BUILDING (BUILDING B)                                                                                                          |                                |
| Classrooms<br>( 1 ) Wood, Metal, Plaster, Gypsum Wallboard System, Concrete                                                                     | 5,760 SF                       |
| CLASSROOMS 10-12 BUILDING (BUILDING C)                                                                                                          |                                |
| Classrooms<br>( 1 ) Wood, Metal, Plaster, Gypsum Wallboard System, Concrete                                                                     | 3,120 SF                       |
| CLASSROOMS 13-15 AND RESTROOMS BUILDING (BUILDING D)                                                                                            |                                |
| Classrooms, Restrooms<br>( 1 ) Wood, Metal, Plaster, Gypsum Wallboard System, Concrete                                                          | 4,000 SF                       |
| CLASSROOMS 16-18 BUILDING (BUILDING F)                                                                                                          |                                |
| Classrooms<br>( 1 ) Wood, Metal, Plaster, Gypsum Wallboard System, Concrete                                                                     | 3,180 SF                       |
| CLASSROOMS 19-23 BUILDING (BUILDING G)                                                                                                          |                                |
| Classrooms<br>( 1 ) Wood, Metal, Plaster, Gypsum Wallboard System, Concrete                                                                     | 5,640 SF                       |
| CLASSROOMS 26-31 BUILDING (BUILDING L) (REMOVED)                                                                                                |                                |
| Classrooms<br>( 1 ) Wood, Metal, Plaster, Gypsum Wallboard System, Concrete                                                                     | 0 SF                           |
| CLASSROOMS P1, P4-P5 PORTABLE BUILDING                                                                                                          |                                |
| Classrooms ( 1 ) Wood and Metal Portables                                                                                                       | 2,880 SF                       |
| CLASSROOMS P2(BUILDING M)-P3(BUILDING N) PORTABLE BUILDING                                                                                      |                                |
| Classrooms ( 1 ) Wood and Metal Portables                                                                                                       | 1,920 SF                       |
| FLEXIBLE INSTRUCTIONAL SPACE                                                                                                                    |                                |
| Shops, Library, Classrooms, Offices<br>( 1 ) Wood, Metal, Plaster, Gypsum Wallboard System, Concrete                                            | 14,200 SF                      |
| GREEN HOUSE                                                                                                                                     |                                |
| Agriculture Lab<br>( 1 ) Metal and Glass                                                                                                        | 270 SF                         |
| GYM BUILDING (BUILDING E)                                                                                                                       |                                |
| Gym, PE Classrooms, Offices, Locker Rooms, Showers, Storage Rooms, Boiler Room<br>( 1 ) Wood, Metal, Plaster, Gypsum Wallboard System, Concrete | 15,200 SF                      |

# **PIEDMONT MIDDLE SCHOOL**

| Building Name<br>Building Used As<br>(#floors) Construction |                              | Building Area<br>(approximate) |
|-------------------------------------------------------------|------------------------------|--------------------------------|
| STORAGE CONTAINERS                                          |                              |                                |
| Storage<br>( 1 ) Metal                                      |                              | 504 SF                         |
| WOOD SHED                                                   |                              |                                |
| Storage<br>( 1 ) Wood                                       |                              | 60 SF                          |
| Total Number Of Buildings : <u>15</u>                       | (Approximate) Total Sq Ft. : | 75,734                         |
| End Of Report, To                                           | otal Of 2 Pages              |                                |