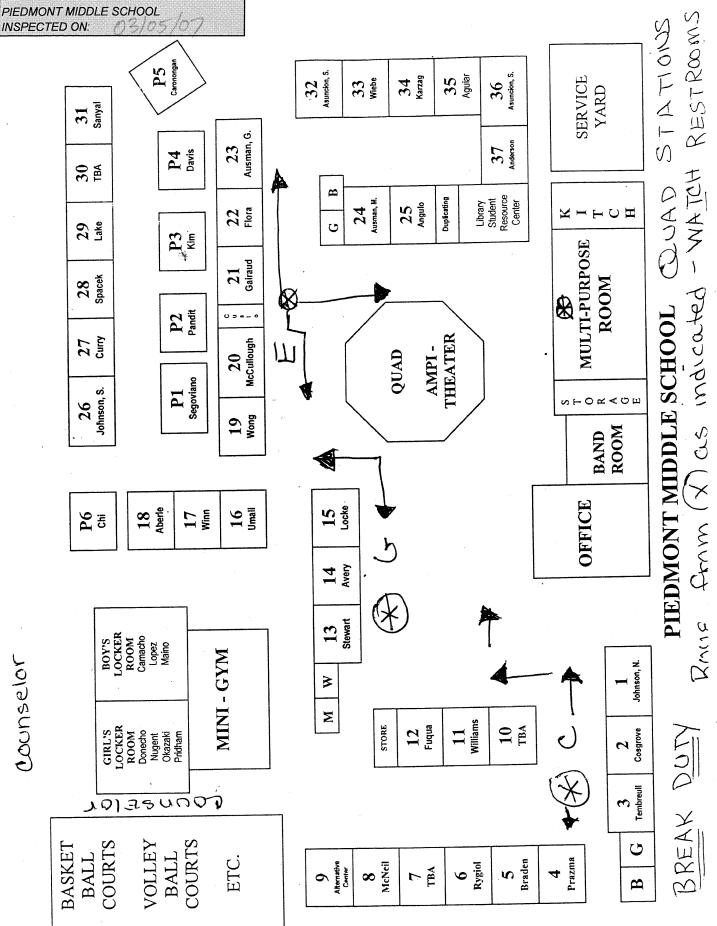

# PIEDMONT MIDDLE SCHOOL

| Building Name<br>Building Used As<br>(#FLOORS) CONSTRUCTION                                                                                     | BUILDING AREA<br>(APPROXIMATE) |
|-------------------------------------------------------------------------------------------------------------------------------------------------|--------------------------------|
| ADMINISTRATION AND MULTI-PURPOSE ROOM BUILDING (BUILDING J&K)                                                                                   |                                |
| Offices, Cafeteria, Band Room, Utility Rooms, Storage Rooms, Restrooms<br>(1) Wood, Metal, Plaster, Gypsum Wallboard System, Concrete           | 15,000 SF                      |
| CLASSROOMS 01-03 AND RESTROOMS BUILDING (BUILDING A)                                                                                            |                                |
| Classrooms, Restrooms<br>( 1 ) Wood, Metal, Plaster, Gypsum Wallboard System, Concrete                                                          | 4,000 SF                       |
| CLASSROOMS 04-09 BUILDING (BUILDING B)                                                                                                          |                                |
| Classrooms<br>( 1 ) Wood, Metal, Plaster, Gypsum Wallboard System, Concrete                                                                     | 5,760 SF                       |
| CLASSROOMS 10-12 BUILDING (BUILDING C)                                                                                                          |                                |
| Classrooms<br>( 1 ) Wood, Metal, Plaster, Gypsum Wallboard System, Concrete                                                                     | 3,120 SF                       |
| CLASSROOMS 13-15 AND RESTROOMS BUILDING (BUILDING D)                                                                                            |                                |
| Classrooms, Restrooms<br>( 1 ) Wood, Metal, Plaster, Gypsum Wallboard System, Concrete                                                          | 4,000 SF                       |
| CLASSROOMS 16-18 BUILDING (BUILDING F)                                                                                                          |                                |
| Classrooms<br>( 1 ) Wood, Metal, Plaster, Gypsum Wallboard System, Concrete                                                                     | 3,180 SF                       |
| CLASSROOMS 19-23 BUILDING (BUILDING G)                                                                                                          |                                |
| Classrooms<br>( 1 ) Wood, Metal, Plaster, Gypsum Wallboard System, Concrete                                                                     | 5,640 SF                       |
| CLASSROOMS 26-31 BUILDING (BUILDING L) (REMOVED)                                                                                                |                                |
| Classrooms<br>( 1 ) Wood, Metal, Plaster, Gypsum Wallboard System, Concrete                                                                     | 0 SF                           |
| CLASSROOMS P1, P4-P5 PORTABLE BUILDING                                                                                                          |                                |
| Classrooms ( 1 ) Wood and Metal Portables                                                                                                       | 2,880 SF                       |
| CLASSROOMS P2(BUILDING M)-P3(BUILDING N) PORTABLE BUILDING                                                                                      |                                |
| Classrooms ( 1 ) Wood and Metal Portables                                                                                                       | 1,920 SF                       |
| FLEXIBLE INSTRUCTIONAL SPACE                                                                                                                    |                                |
| Shops, Library, Classrooms, Offices<br>( 1 ) Wood, Metal, Plaster, Gypsum Wallboard System, Concrete                                            | 14,200 SF                      |
| GREEN HOUSE                                                                                                                                     |                                |
| Agriculture Lab<br>( 1 ) Metal and Glass                                                                                                        | 270 SF                         |
| GYM BUILDING (BUILDING E)                                                                                                                       |                                |
| Gym, PE Classrooms, Offices, Locker Rooms, Showers, Storage Rooms, Boiler Room<br>( 1 ) Wood, Metal, Plaster, Gypsum Wallboard System, Concrete | 15,200 SF                      |

# **PIEDMONT MIDDLE SCHOOL**

| Building Name<br>Building Used As<br>(#floors) Construction |                              | Building Area<br>(approximate) |
|-------------------------------------------------------------|------------------------------|--------------------------------|
| STORAGE CONTAINERS                                          |                              |                                |
| Storage<br>( 1 ) Metal                                      |                              | 504 SF                         |
| WOOD SHED                                                   |                              |                                |
| Storage<br>( 1 ) Wood                                       |                              | 60 SF                          |
| Total Number Of Buildings : <u>15</u>                       | (Approximate) Total Sq Ft. : | 75,734                         |
| End Of Report, To                                           | otal Of 2 Pages              |                                |