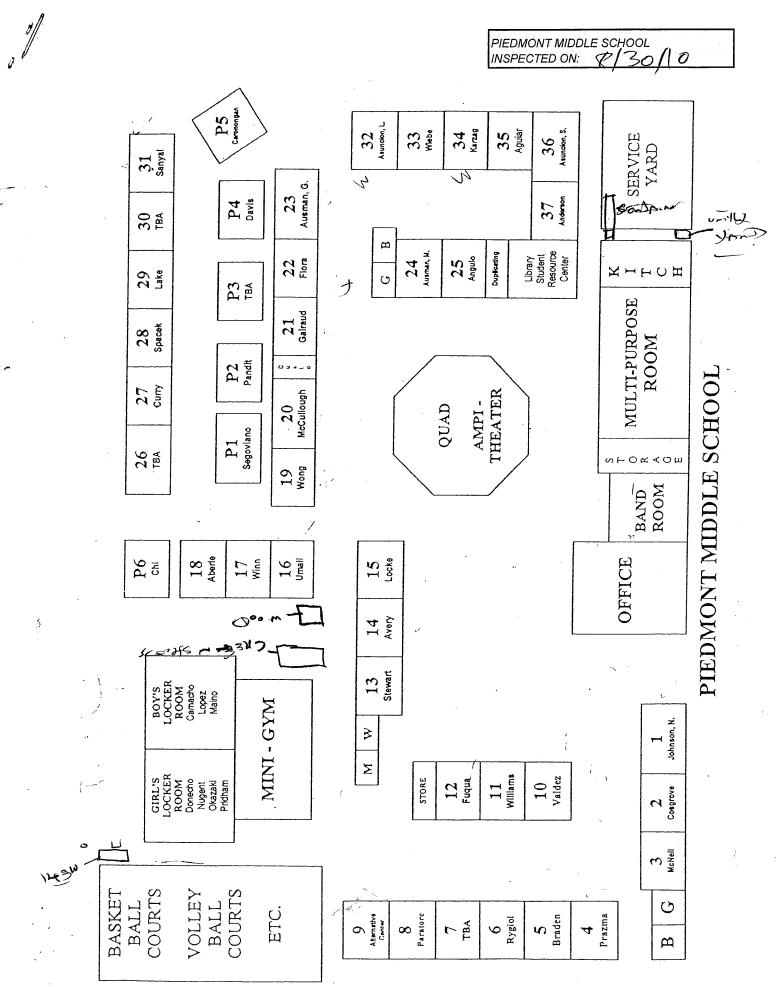

# LIST OF BUILDINGS AT

# PIEDMONT MIDDLE SCHOOL

| Building Name<br>Building Used As<br>(#FLOORS) CONSTRUCTION                                                                                     | BUILDING AREA<br>(APPROXIMATE) |
|-------------------------------------------------------------------------------------------------------------------------------------------------|--------------------------------|
| ADMINISTRATION AND MULTI-PURPOSE ROOM BUILDING (BUILDING J&K)                                                                                   |                                |
| Offices, Cafeteria, Band Room, Utility Rooms, Storage Rooms, Restrooms<br>(1) Wood, Metal, Plaster, Gypsum Wallboard System, Concrete           | 15,000 SF                      |
| CLASSROOMS 01-03 AND RESTROOMS BUILDING (BUILDING A)                                                                                            |                                |
| Classrooms, Restrooms<br>( 1 ) Wood, Metal, Plaster, Gypsum Wallboard System, Concrete                                                          | 4,000 SF                       |
| CLASSROOMS 04-09 BUILDING (BUILDING B)                                                                                                          |                                |
| Classrooms<br>( 1 ) Wood, Metal, Plaster, Gypsum Wallboard System, Concrete                                                                     | 5,760 SF                       |
| CLASSROOMS 10-12 BUILDING (BUILDING C)                                                                                                          |                                |
| Classrooms<br>( 1 ) Wood, Metal, Plaster, Gypsum Wallboard System, Concrete                                                                     | 3,120 SF                       |
| CLASSROOMS 13-15 AND RESTROOMS BUILDING (BUILDING D)                                                                                            |                                |
| Classrooms, Restrooms<br>( 1 ) Wood, Metal, Plaster, Gypsum Wallboard System, Concrete                                                          | 4,000 SF                       |
| CLASSROOMS 16-18 BUILDING (BUILDING F)                                                                                                          |                                |
| Classrooms<br>( 1 ) Wood, Metal, Plaster, Gypsum Wallboard System, Concrete                                                                     | 3,180 SF                       |
| CLASSROOMS 19-23 BUILDING (BUILDING G)                                                                                                          |                                |
| Classrooms<br>( 1 ) Wood, Metal, Plaster, Gypsum Wallboard System, Concrete                                                                     | 5,640 SF                       |
| CLASSROOMS 26-31 BUILDING (BUILDING L) (REMOVED)                                                                                                |                                |
| Classrooms<br>( 1 ) Wood, Metal, Plaster, Gypsum Wallboard System, Concrete                                                                     | 0 SF                           |
| CLASSROOMS P1, P4-P5 PORTABLE BUILDING                                                                                                          |                                |
| Classrooms ( 1 ) Wood and Metal Portables                                                                                                       | 2,880 SF                       |
| CLASSROOMS P2(BUILDING M)-P3(BUILDING N) PORTABLE BUILDING                                                                                      |                                |
| Classrooms ( 1 ) Wood and Metal Portables                                                                                                       | 1,920 SF                       |
| FLEXIBLE INSTRUCTIONAL SPACE                                                                                                                    |                                |
| Shops, Library, Classrooms, Offices<br>( 1 ) Wood, Metal, Plaster, Gypsum Wallboard System, Concrete                                            | 14,200 SF                      |
| GREEN HOUSE                                                                                                                                     |                                |
| Agriculture Lab<br>( 1 ) Metal and Glass                                                                                                        | 270 SF                         |
| GYM BUILDING (BUILDING E)                                                                                                                       |                                |
| Gym, PE Classrooms, Offices, Locker Rooms, Showers, Storage Rooms, Boiler Room<br>( 1 ) Wood, Metal, Plaster, Gypsum Wallboard System, Concrete | 15,200 SF                      |

# **PIEDMONT MIDDLE SCHOOL**

| Building Name<br>Building Used As<br>(#floors) Construction |                              | Building Area<br>(approximate) |
|-------------------------------------------------------------|------------------------------|--------------------------------|
| STORAGE CONTAINERS                                          |                              |                                |
| Storage<br>( 1 ) Metal                                      |                              | 504 SF                         |
| WOOD SHED                                                   |                              |                                |
| Storage<br>( 1 ) Wood                                       |                              | 60 SF                          |
| Total Number Of Buildings : <u>15</u>                       | (Approximate) Total Sq Ft. : | 75,734                         |
| End Of Report, To                                           | otal Of 2 Pages              |                                |