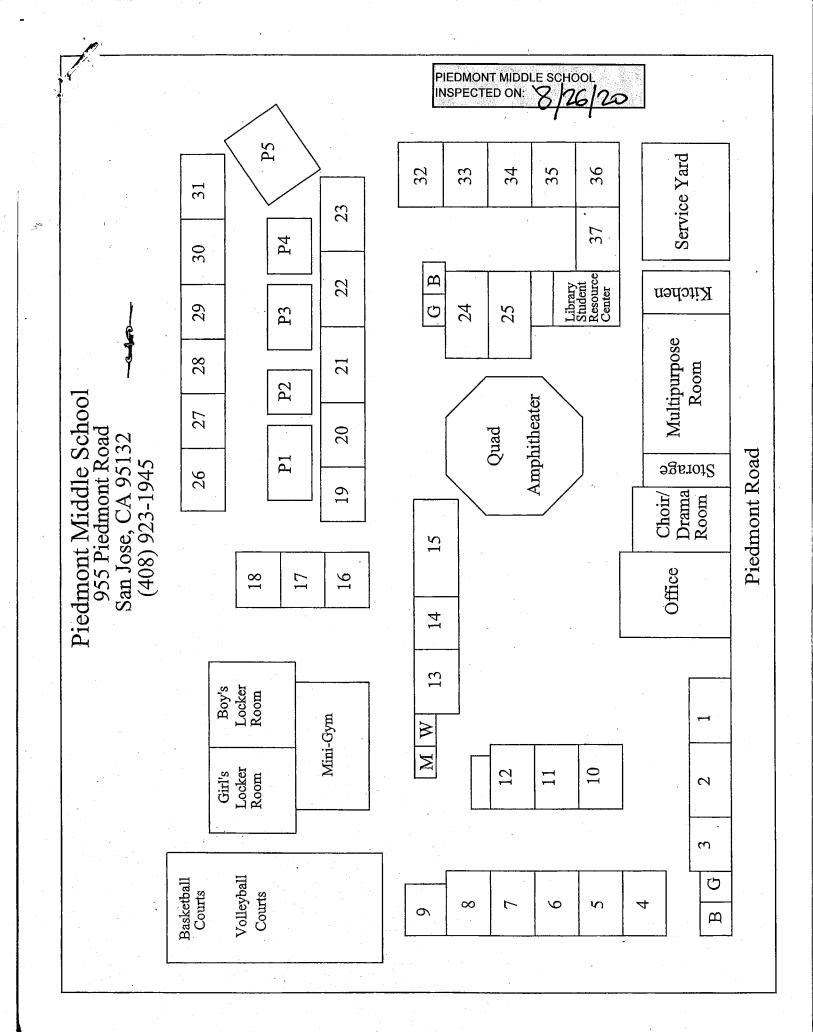

# LIST OF BUILDINGS AT

# PIEDMONT MIDDLE SCHOOL

| Building Name<br>Building Used As<br>(#FLOORS) CONSTRUCTION                                                                                     | BUILDING AREA<br>(APPROXIMATE) |
|-------------------------------------------------------------------------------------------------------------------------------------------------|--------------------------------|
| ADMINISTRATION AND MULTI-PURPOSE ROOM BUILDING (BUILDING J&K)                                                                                   |                                |
| Offices, Cafeteria, Band Room, Utility Rooms, Storage Rooms, Restrooms<br>(1) Wood, Metal, Plaster, Gypsum Wallboard System, Concrete           | 15,000 SF                      |
| CLASSROOMS 01-03 AND RESTROOMS BUILDING (BUILDING A)                                                                                            |                                |
| Classrooms, Restrooms<br>( 1 ) Wood, Metal, Plaster, Gypsum Wallboard System, Concrete                                                          | 4,000 SF                       |
| CLASSROOMS 04-09 BUILDING (BUILDING B)                                                                                                          |                                |
| Classrooms<br>( 1 ) Wood, Metal, Plaster, Gypsum Wallboard System, Concrete                                                                     | 5,760 SF                       |
| CLASSROOMS 10-12 BUILDING (BUILDING C)                                                                                                          |                                |
| Classrooms<br>( 1 ) Wood, Metal, Plaster, Gypsum Wallboard System, Concrete                                                                     | 3,120 SF                       |
| CLASSROOMS 13-15 AND RESTROOMS BUILDING (BUILDING D)                                                                                            |                                |
| Classrooms, Restrooms<br>( 1 ) Wood, Metal, Plaster, Gypsum Wallboard System, Concrete                                                          | 4,000 SF                       |
| CLASSROOMS 16-18 BUILDING (BUILDING F)                                                                                                          |                                |
| Classrooms<br>( 1 ) Wood, Metal, Plaster, Gypsum Wallboard System, Concrete                                                                     | 3,180 SF                       |
| CLASSROOMS 19-23 BUILDING (BUILDING G)                                                                                                          |                                |
| Classrooms<br>( 1 ) Wood, Metal, Plaster, Gypsum Wallboard System, Concrete                                                                     | 5,640 SF                       |
| CLASSROOMS 26-31 BUILDING (BUILDING L) (REMOVED)                                                                                                |                                |
| Classrooms<br>( 1 ) Wood, Metal, Plaster, Gypsum Wallboard System, Concrete                                                                     | 0 SF                           |
| CLASSROOMS P1, P4-P5 PORTABLE BUILDING                                                                                                          |                                |
| Classrooms ( 1 ) Wood and Metal Portables                                                                                                       | 2,880 SF                       |
| CLASSROOMS P2(BUILDING M)-P3(BUILDING N) PORTABLE BUILDING                                                                                      |                                |
| Classrooms ( 1 ) Wood and Metal Portables                                                                                                       | 1,920 SF                       |
| FLEXIBLE INSTRUCTIONAL SPACE                                                                                                                    |                                |
| Shops, Library, Classrooms, Offices<br>( 1 ) Wood, Metal, Plaster, Gypsum Wallboard System, Concrete                                            | 14,200 SF                      |
| GREEN HOUSE                                                                                                                                     |                                |
| Agriculture Lab<br>( 1 ) Metal and Glass                                                                                                        | 270 SF                         |
| GYM BUILDING (BUILDING E)                                                                                                                       |                                |
| Gym, PE Classrooms, Offices, Locker Rooms, Showers, Storage Rooms, Boiler Room<br>( 1 ) Wood, Metal, Plaster, Gypsum Wallboard System, Concrete | 15,200 SF                      |

# **PIEDMONT MIDDLE SCHOOL**

| Building Name<br>Building Used As<br>(#floors) Construction |                              | Building Area<br>(approximate) |
|-------------------------------------------------------------|------------------------------|--------------------------------|
| STORAGE CONTAINERS                                          |                              |                                |
| Storage<br>( 1 ) Metal                                      |                              | 504 SF                         |
| WOOD SHED                                                   |                              |                                |
| Storage<br>( 1 ) Wood                                       |                              | 60 SF                          |
| Total Number Of Buildings : <u>15</u>                       | (Approximate) Total Sq Ft. : | 75,734                         |
| End Of Report, To                                           | otal Of 2 Pages              |                                |