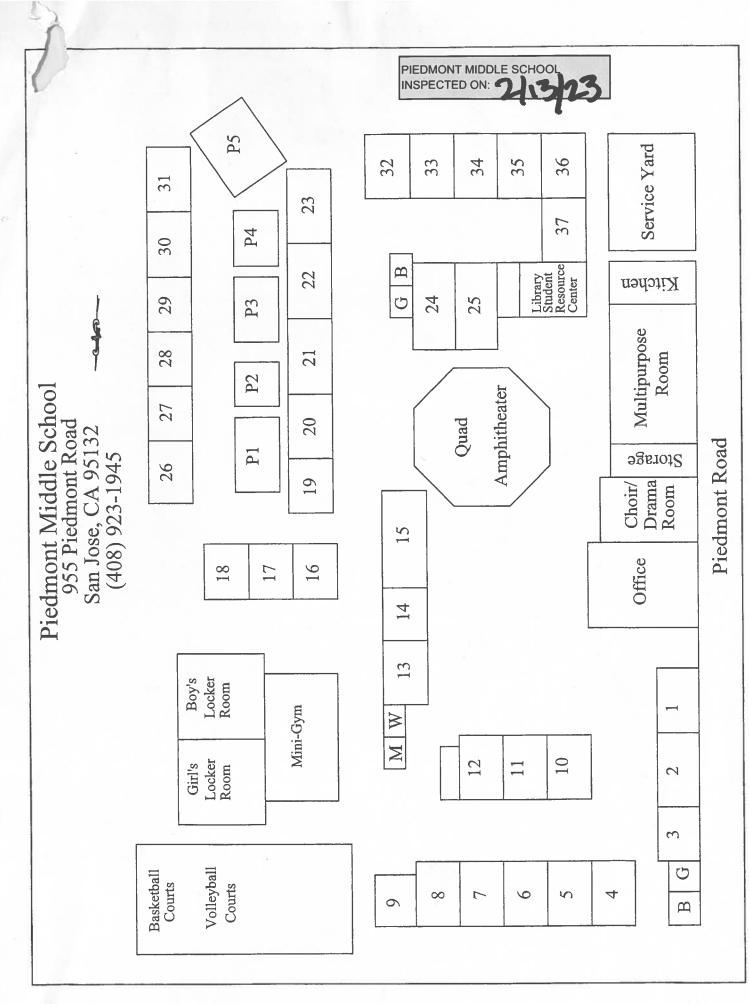

# PIEDMONT MIDDLE SCHOOL 955 PIEDMONT ROAD SAN JOSE, CA 95132

PREPARED FOR: BERRYESSA UNION ELEMENTARY SCHOOL DISTRICT 1376 PIEDMONT ROAD SAN JOSE, CA 95132

HazMat Doc

INSPECTED ON: FEBRUARY 13, 2023

HAZMAT DOC PROJECT #23-026

# BERRYESSA UNION ELEMENTARY SCHOOL DISTRICT PIEDMONT MIDDLE SCHOOL

**INSPECTED ON: FEBRUARY 13, 2023** 

**INSPECTED BY:** 

Kafey Leland Kafeyan

Cal/OSHA Certified Site Surveillance Technician Certification Number 06-4110