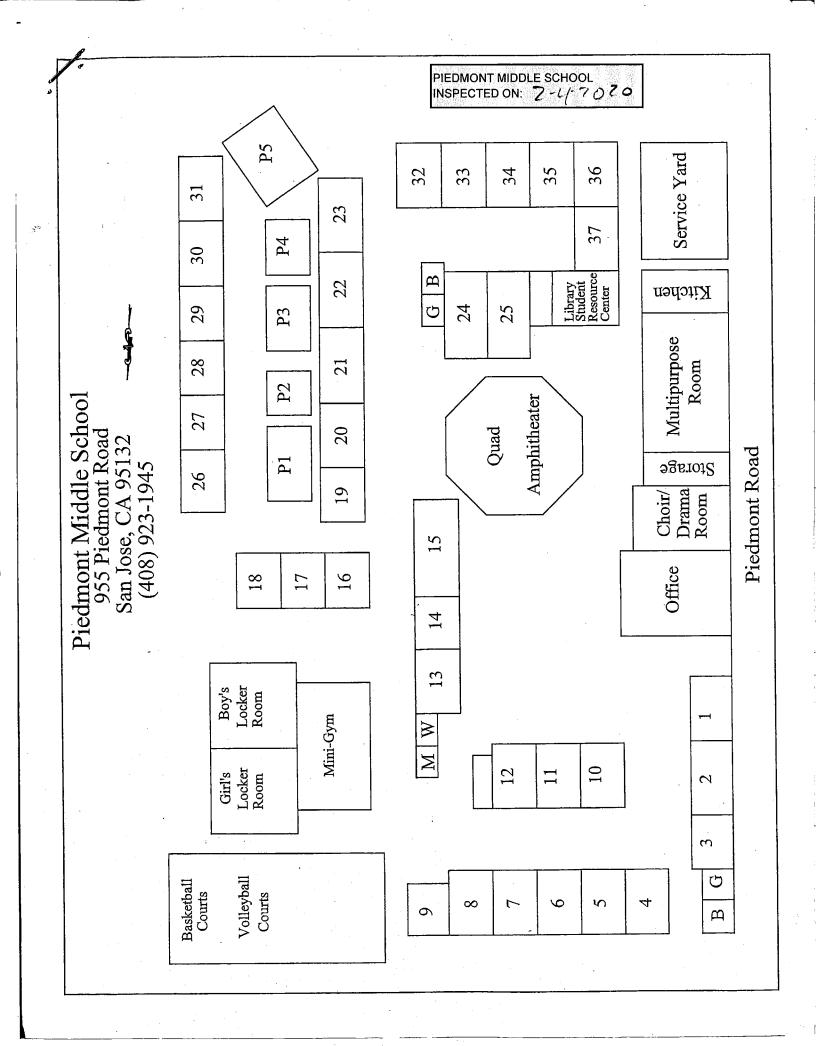

# LIST OF BUILDINGS AT

# PIEDMONT MIDDLE SCHOOL

| Building Name<br>Building Used As<br>(#FLOORS) CONSTRUCTION                                                                                     | BUILDING AREA<br>(APPROXIMATE) |
|-------------------------------------------------------------------------------------------------------------------------------------------------|--------------------------------|
| ADMINISTRATION AND MULTI-PURPOSE ROOM BUILDING (BUILDING J&K)                                                                                   |                                |
| Offices, Cafeteria, Band Room, Utility Rooms, Storage Rooms, Restrooms<br>(1) Wood, Metal, Plaster, Gypsum Wallboard System, Concrete           | 15,000 SF                      |
| CLASSROOMS 01-03 AND RESTROOMS BUILDING (BUILDING A)                                                                                            |                                |
| Classrooms, Restrooms<br>( 1 ) Wood, Metal, Plaster, Gypsum Wallboard System, Concrete                                                          | 4,000 SF                       |
| CLASSROOMS 04-09 BUILDING (BUILDING B)                                                                                                          |                                |
| Classrooms<br>( 1 ) Wood, Metal, Plaster, Gypsum Wallboard System, Concrete                                                                     | 5,760 SF                       |
| CLASSROOMS 10-12 BUILDING (BUILDING C)                                                                                                          |                                |
| Classrooms<br>( 1 ) Wood, Metal, Plaster, Gypsum Wallboard System, Concrete                                                                     | 3,120 SF                       |
| CLASSROOMS 13-15 AND RESTROOMS BUILDING (BUILDING D)                                                                                            |                                |
| Classrooms, Restrooms<br>( 1 ) Wood, Metal, Plaster, Gypsum Wallboard System, Concrete                                                          | 4,000 SF                       |
| CLASSROOMS 16-18 BUILDING (BUILDING F)                                                                                                          |                                |
| Classrooms<br>( 1 ) Wood, Metal, Plaster, Gypsum Wallboard System, Concrete                                                                     | 3,180 SF                       |
| CLASSROOMS 19-23 BUILDING (BUILDING G)                                                                                                          |                                |
| Classrooms<br>( 1 ) Wood, Metal, Plaster, Gypsum Wallboard System, Concrete                                                                     | 5,640 SF                       |
| CLASSROOMS 26-31 BUILDING (BUILDING L) (REMOVED)                                                                                                |                                |
| Classrooms<br>( 1 ) Wood, Metal, Plaster, Gypsum Wallboard System, Concrete                                                                     | 0 SF                           |
| CLASSROOMS P1, P4-P5 PORTABLE BUILDING                                                                                                          |                                |
| Classrooms ( 1 ) Wood and Metal Portables                                                                                                       | 2,880 SF                       |
| CLASSROOMS P2(BUILDING M)-P3(BUILDING N) PORTABLE BUILDING                                                                                      |                                |
| Classrooms ( 1 ) Wood and Metal Portables                                                                                                       | 1,920 SF                       |
| FLEXIBLE INSTRUCTIONAL SPACE                                                                                                                    |                                |
| Shops, Library, Classrooms, Offices<br>( 1 ) Wood, Metal, Plaster, Gypsum Wallboard System, Concrete                                            | 14,200 SF                      |
| GREEN HOUSE                                                                                                                                     |                                |
| Agriculture Lab<br>( 1 ) Metal and Glass                                                                                                        | 270 SF                         |
| GYM BUILDING (BUILDING E)                                                                                                                       |                                |
| Gym, PE Classrooms, Offices, Locker Rooms, Showers, Storage Rooms, Boiler Room<br>( 1 ) Wood, Metal, Plaster, Gypsum Wallboard System, Concrete | 15,200 SF                      |

# **PIEDMONT MIDDLE SCHOOL**

| Building Name<br>Building Used As<br>(#floors) Construction |                              | Building Area<br>(approximate) |
|-------------------------------------------------------------|------------------------------|--------------------------------|
| STORAGE CONTAINERS                                          |                              |                                |
| Storage<br>( 1 ) Metal                                      |                              | 504 SF                         |
| WOOD SHED                                                   |                              |                                |
| Storage<br>( 1 ) Wood                                       |                              | 60 SF                          |
| Total Number Of Buildings : <u>15</u>                       | (Approximate) Total Sq Ft. : | 75,734                         |
| End Of Report, To                                           | otal Of 2 Pages              |                                |