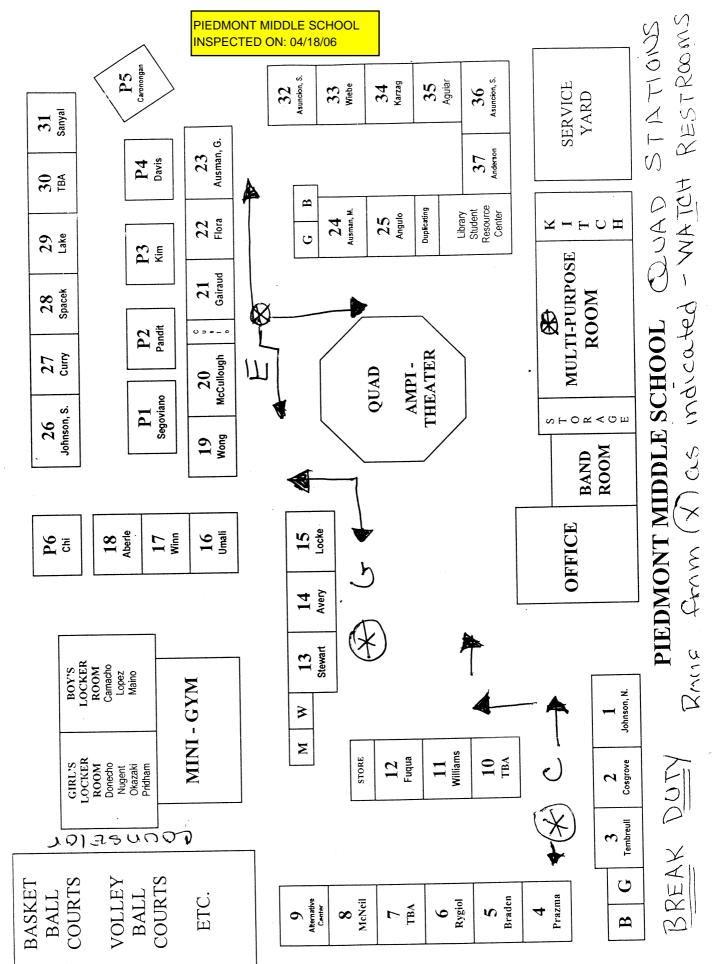

# PIEDMONT MIDDLE SCHOOL

| Building Name<br>Building Used As<br>(#FLOORS) CONSTRUCTION                                                                                     | BUILDING AREA<br>(APPROXIMATE) |
|-------------------------------------------------------------------------------------------------------------------------------------------------|--------------------------------|
| ADMINISTRATION AND MULTI-PURPOSE ROOM BUILDING (BUILDING J&K)                                                                                   |                                |
| Offices, Cafeteria, Band Room, Utility Rooms, Storage Rooms, Restrooms<br>(1) Wood, Metal, Plaster, Gypsum Wallboard System, Concrete           | 15,000 SF                      |
| CLASSROOMS 01-03 AND RESTROOMS BUILDING (BUILDING A)                                                                                            |                                |
| Classrooms, Restrooms<br>( 1 ) Wood, Metal, Plaster, Gypsum Wallboard System, Concrete                                                          | 4,000 SF                       |
| CLASSROOMS 04-09 BUILDING (BUILDING B)                                                                                                          |                                |
| Classrooms<br>( 1 ) Wood, Metal, Plaster, Gypsum Wallboard System, Concrete                                                                     | 5,760 SF                       |
| CLASSROOMS 10-12 BUILDING (BUILDING C)                                                                                                          |                                |
| Classrooms<br>( 1 ) Wood, Metal, Plaster, Gypsum Wallboard System, Concrete                                                                     | 3,120 SF                       |
| CLASSROOMS 13-15 AND RESTROOMS BUILDING (BUILDING D)                                                                                            |                                |
| Classrooms, Restrooms<br>( 1 ) Wood, Metal, Plaster, Gypsum Wallboard System, Concrete                                                          | 4,000 SF                       |
| CLASSROOMS 16-18 BUILDING (BUILDING F)                                                                                                          |                                |
| Classrooms<br>( 1 ) Wood, Metal, Plaster, Gypsum Wallboard System, Concrete                                                                     | 3,180 SF                       |
| CLASSROOMS 19-23 BUILDING (BUILDING G)                                                                                                          |                                |
| Classrooms<br>( 1 ) Wood, Metal, Plaster, Gypsum Wallboard System, Concrete                                                                     | 5,640 SF                       |
| CLASSROOMS 26-31 BUILDING (BUILDING L) (REMOVED)                                                                                                |                                |
| Classrooms<br>( 1 ) Wood, Metal, Plaster, Gypsum Wallboard System, Concrete                                                                     | 0 SF                           |
| CLASSROOMS P1, P4-P5 PORTABLE BUILDING                                                                                                          |                                |
| Classrooms ( 1 ) Wood and Metal Portables                                                                                                       | 2,880 SF                       |
| CLASSROOMS P2(BUILDING M)-P3(BUILDING N) PORTABLE BUILDING                                                                                      |                                |
| Classrooms ( 1 ) Wood and Metal Portables                                                                                                       | 1,920 SF                       |
| FLEXIBLE INSTRUCTIONAL SPACE                                                                                                                    |                                |
| Shops, Library, Classrooms, Offices<br>( 1 ) Wood, Metal, Plaster, Gypsum Wallboard System, Concrete                                            | 14,200 SF                      |
| GREEN HOUSE                                                                                                                                     |                                |
| Agriculture Lab<br>( 1 ) Metal and Glass                                                                                                        | 270 SF                         |
| GYM BUILDING (BUILDING E)                                                                                                                       |                                |
| Gym, PE Classrooms, Offices, Locker Rooms, Showers, Storage Rooms, Boiler Room<br>( 1 ) Wood, Metal, Plaster, Gypsum Wallboard System, Concrete | 15,200 SF                      |

# **PIEDMONT MIDDLE SCHOOL**

| Building Name<br>Building Used As<br>(#floors) Construction |                              | Building Area<br>(approximate) |
|-------------------------------------------------------------|------------------------------|--------------------------------|
| STORAGE CONTAINERS                                          |                              |                                |
| Storage<br>( 1 ) Metal                                      |                              | 504 SF                         |
| WOOD SHED                                                   |                              |                                |
| Storage<br>( 1 ) Wood                                       |                              | 60 SF                          |
| Total Number Of Buildings : <u>15</u>                       | (Approximate) Total Sq Ft. : | 75,734                         |
| End Of Report, To                                           | otal Of 2 Pages              |                                |