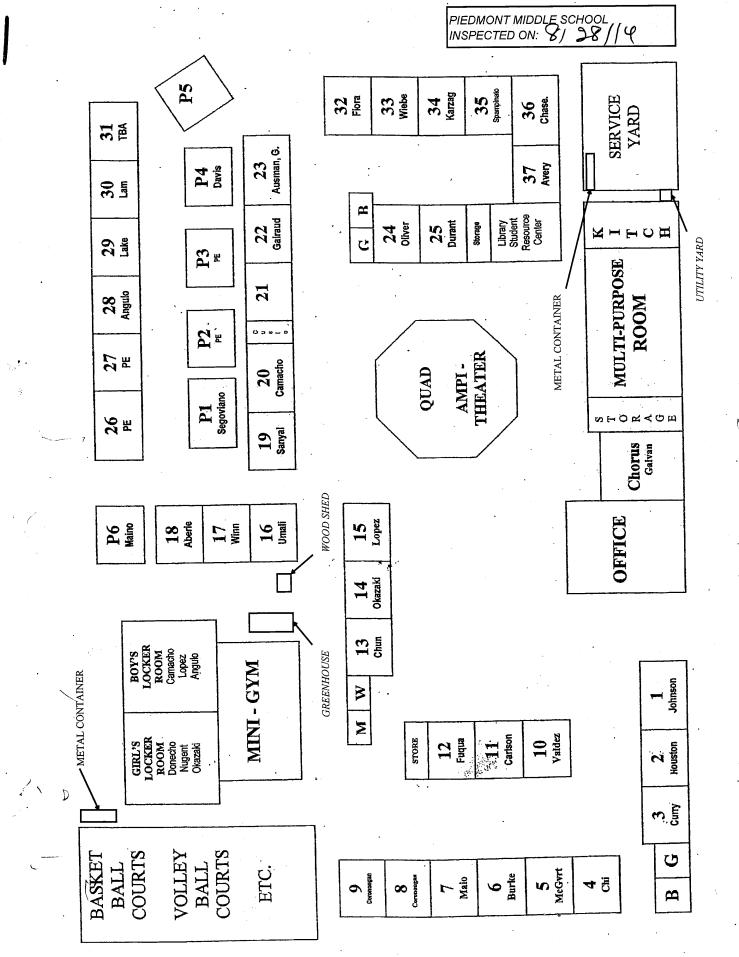

# LIST OF BUILDINGS AT

# PIEDMONT MIDDLE SCHOOL

| Building Name<br>Building Used As<br>(#FLOORS) CONSTRUCTION                                                                                     | BUILDING AREA<br>(APPROXIMATE) |
|-------------------------------------------------------------------------------------------------------------------------------------------------|--------------------------------|
| ADMINISTRATION AND MULTI-PURPOSE ROOM BUILDING (BUILDING J&K)                                                                                   |                                |
| Offices, Cafeteria, Band Room, Utility Rooms, Storage Rooms, Restrooms<br>(1) Wood, Metal, Plaster, Gypsum Wallboard System, Concrete           | 15,000 SF                      |
| CLASSROOMS 01-03 AND RESTROOMS BUILDING (BUILDING A)                                                                                            |                                |
| Classrooms, Restrooms<br>( 1 ) Wood, Metal, Plaster, Gypsum Wallboard System, Concrete                                                          | 4,000 SF                       |
| CLASSROOMS 04-09 BUILDING (BUILDING B)                                                                                                          |                                |
| Classrooms<br>( 1 ) Wood, Metal, Plaster, Gypsum Wallboard System, Concrete                                                                     | 5,760 SF                       |
| CLASSROOMS 10-12 BUILDING (BUILDING C)                                                                                                          |                                |
| Classrooms<br>( 1 ) Wood, Metal, Plaster, Gypsum Wallboard System, Concrete                                                                     | 3,120 SF                       |
| CLASSROOMS 13-15 AND RESTROOMS BUILDING (BUILDING D)                                                                                            |                                |
| Classrooms, Restrooms<br>( 1 ) Wood, Metal, Plaster, Gypsum Wallboard System, Concrete                                                          | 4,000 SF                       |
| CLASSROOMS 16-18 BUILDING (BUILDING F)                                                                                                          |                                |
| Classrooms<br>( 1 ) Wood, Metal, Plaster, Gypsum Wallboard System, Concrete                                                                     | 3,180 SF                       |
| CLASSROOMS 19-23 BUILDING (BUILDING G)                                                                                                          |                                |
| Classrooms<br>( 1 ) Wood, Metal, Plaster, Gypsum Wallboard System, Concrete                                                                     | 5,640 SF                       |
| CLASSROOMS 26-31 BUILDING (BUILDING L) (REMOVED)                                                                                                |                                |
| Classrooms<br>( 1 ) Wood, Metal, Plaster, Gypsum Wallboard System, Concrete                                                                     | 0 SF                           |
| CLASSROOMS P1, P4-P5 PORTABLE BUILDING                                                                                                          |                                |
| Classrooms ( 1 ) Wood and Metal Portables                                                                                                       | 2,880 SF                       |
| CLASSROOMS P2(BUILDING M)-P3(BUILDING N) PORTABLE BUILDING                                                                                      |                                |
| Classrooms ( 1 ) Wood and Metal Portables                                                                                                       | 1,920 SF                       |
| FLEXIBLE INSTRUCTIONAL SPACE                                                                                                                    |                                |
| Shops, Library, Classrooms, Offices<br>( 1 ) Wood, Metal, Plaster, Gypsum Wallboard System, Concrete                                            | 14,200 SF                      |
| GREEN HOUSE                                                                                                                                     |                                |
| Agriculture Lab<br>( 1 ) Metal and Glass                                                                                                        | 270 SF                         |
| GYM BUILDING (BUILDING E)                                                                                                                       |                                |
| Gym, PE Classrooms, Offices, Locker Rooms, Showers, Storage Rooms, Boiler Room<br>( 1 ) Wood, Metal, Plaster, Gypsum Wallboard System, Concrete | 15,200 SF                      |

# **PIEDMONT MIDDLE SCHOOL**

| Building Name<br>Building Used As<br>(#floors) Construction |                              | Building Area<br>(approximate) |
|-------------------------------------------------------------|------------------------------|--------------------------------|
| STORAGE CONTAINERS                                          |                              |                                |
| Storage<br>( 1 ) Metal                                      |                              | 504 SF                         |
| WOOD SHED                                                   |                              |                                |
| Storage<br>( 1 ) Wood                                       |                              | 60 SF                          |
| Total Number Of Buildings : <u>15</u>                       | (Approximate) Total Sq Ft. : | 75,734                         |
| End Of Report, To                                           | otal Of 2 Pages              |                                |