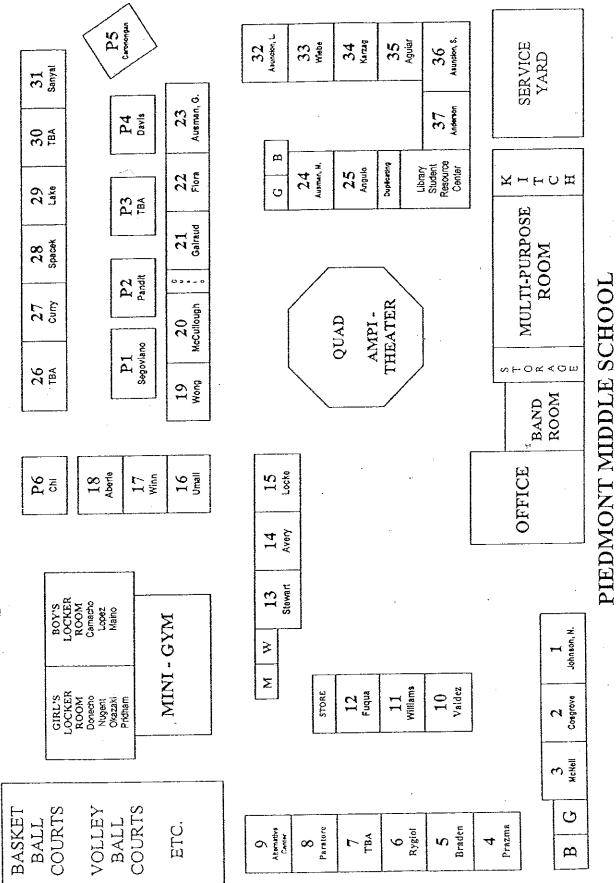

# LIST OF BUILDINGS AT

# PIEDMONT MIDDLE SCHOOL

| Building Name<br>Building Used As<br>(#FLOORS) CONSTRUCTION                                                                                     | BUILDING AREA<br>(APPROXIMATE) |
|-------------------------------------------------------------------------------------------------------------------------------------------------|--------------------------------|
| ADMINISTRATION AND MULTI-PURPOSE ROOM BUILDING (BUILDING J&K)                                                                                   |                                |
| Offices, Cafeteria, Band Room, Utility Rooms, Storage Rooms, Restrooms<br>(1) Wood, Metal, Plaster, Gypsum Wallboard System, Concrete           | 15,000 SF                      |
| CLASSROOMS 01-03 AND RESTROOMS BUILDING (BUILDING A)                                                                                            |                                |
| Classrooms, Restrooms<br>( 1 ) Wood, Metal, Plaster, Gypsum Wallboard System, Concrete                                                          | 4,000 SF                       |
| CLASSROOMS 04-09 BUILDING (BUILDING B)                                                                                                          |                                |
| Classrooms<br>( 1 ) Wood, Metal, Plaster, Gypsum Wallboard System, Concrete                                                                     | 5,760 SF                       |
| CLASSROOMS 10-12 BUILDING (BUILDING C)                                                                                                          |                                |
| Classrooms<br>( 1 ) Wood, Metal, Plaster, Gypsum Wallboard System, Concrete                                                                     | 3,120 SF                       |
| CLASSROOMS 13-15 AND RESTROOMS BUILDING (BUILDING D)                                                                                            |                                |
| Classrooms, Restrooms<br>( 1 ) Wood, Metal, Plaster, Gypsum Wallboard System, Concrete                                                          | 4,000 SF                       |
| CLASSROOMS 16-18 BUILDING (BUILDING F)                                                                                                          |                                |
| Classrooms<br>( 1 ) Wood, Metal, Plaster, Gypsum Wallboard System, Concrete                                                                     | 3,180 SF                       |
| CLASSROOMS 19-23 BUILDING (BUILDING G)                                                                                                          |                                |
| Classrooms<br>( 1 ) Wood, Metal, Plaster, Gypsum Wallboard System, Concrete                                                                     | 5,640 SF                       |
| CLASSROOMS 26-31 BUILDING (BUILDING L) (REMOVED)                                                                                                |                                |
| Classrooms<br>( 1 ) Wood, Metal, Plaster, Gypsum Wallboard System, Concrete                                                                     | 0 SF                           |
| CLASSROOMS P1, P4-P5 PORTABLE BUILDING                                                                                                          |                                |
| Classrooms ( 1 ) Wood and Metal Portables                                                                                                       | 2,880 SF                       |
| CLASSROOMS P2(BUILDING M)-P3(BUILDING N) PORTABLE BUILDING                                                                                      |                                |
| Classrooms ( 1 ) Wood and Metal Portables                                                                                                       | 1,920 SF                       |
| FLEXIBLE INSTRUCTIONAL SPACE                                                                                                                    |                                |
| Shops, Library, Classrooms, Offices<br>( 1 ) Wood, Metal, Plaster, Gypsum Wallboard System, Concrete                                            | 14,200 SF                      |
| GREEN HOUSE                                                                                                                                     |                                |
| Agriculture Lab<br>( 1 ) Metal and Glass                                                                                                        | 270 SF                         |
| GYM BUILDING (BUILDING E)                                                                                                                       |                                |
| Gym, PE Classrooms, Offices, Locker Rooms, Showers, Storage Rooms, Boiler Room<br>( 1 ) Wood, Metal, Plaster, Gypsum Wallboard System, Concrete | 15,200 SF                      |

# **PIEDMONT MIDDLE SCHOOL**

| Building Name<br>Building Used As<br>(#floors) Construction |                              | Building Area<br>(approximate) |
|-------------------------------------------------------------|------------------------------|--------------------------------|
| STORAGE CONTAINERS                                          |                              |                                |
| Storage<br>( 1 ) Metal                                      |                              | 504 SF                         |
| WOOD SHED                                                   |                              |                                |
| Storage<br>( 1 ) Wood                                       |                              | 60 SF                          |
| Total Number Of Buildings : <u>15</u>                       | (Approximate) Total Sq Ft. : | 75,734                         |
| End Of Report, To                                           | otal Of 2 Pages              |                                |