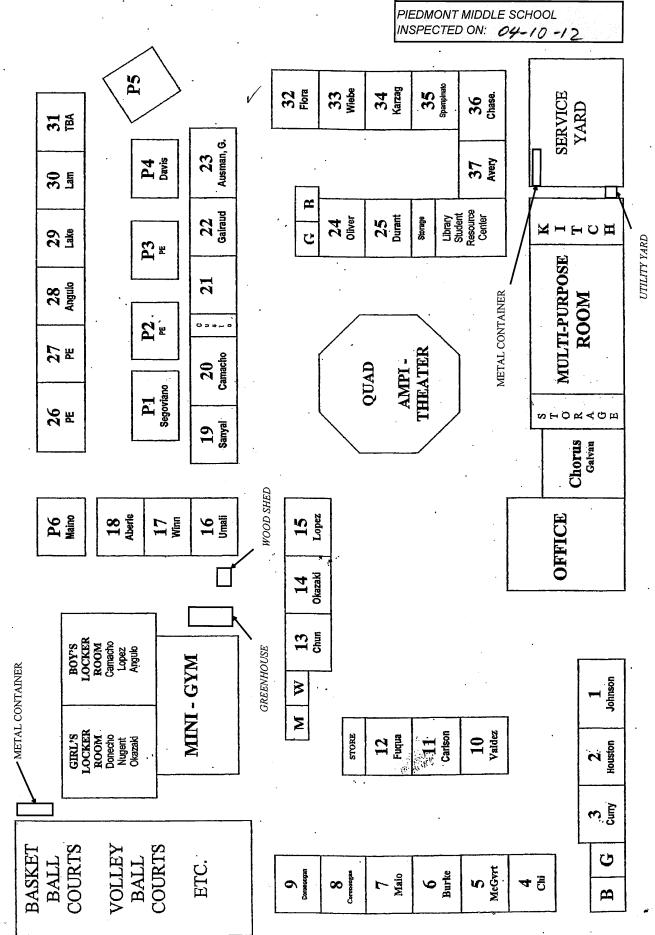

# LIST OF BUILDINGS AT

# PIEDMONT MIDDLE SCHOOL

| Building Name<br>Building Used As<br>(#FLOORS) CONSTRUCTION                                                                                     | BUILDING AREA<br>(APPROXIMATE) |
|-------------------------------------------------------------------------------------------------------------------------------------------------|--------------------------------|
| ADMINISTRATION AND MULTI-PURPOSE ROOM BUILDING (BUILDING J&K)                                                                                   |                                |
| Offices, Cafeteria, Band Room, Utility Rooms, Storage Rooms, Restrooms<br>(1) Wood, Metal, Plaster, Gypsum Wallboard System, Concrete           | 15,000 SF                      |
| CLASSROOMS 01-03 AND RESTROOMS BUILDING (BUILDING A)                                                                                            |                                |
| Classrooms, Restrooms<br>( 1 ) Wood, Metal, Plaster, Gypsum Wallboard System, Concrete                                                          | 4,000 SF                       |
| CLASSROOMS 04-09 BUILDING (BUILDING B)                                                                                                          |                                |
| Classrooms<br>( 1 ) Wood, Metal, Plaster, Gypsum Wallboard System, Concrete                                                                     | 5,760 SF                       |
| CLASSROOMS 10-12 BUILDING (BUILDING C)                                                                                                          |                                |
| Classrooms<br>( 1 ) Wood, Metal, Plaster, Gypsum Wallboard System, Concrete                                                                     | 3,120 SF                       |
| CLASSROOMS 13-15 AND RESTROOMS BUILDING (BUILDING D)                                                                                            |                                |
| Classrooms, Restrooms<br>( 1 ) Wood, Metal, Plaster, Gypsum Wallboard System, Concrete                                                          | 4,000 SF                       |
| CLASSROOMS 16-18 BUILDING (BUILDING F)                                                                                                          |                                |
| Classrooms<br>( 1 ) Wood, Metal, Plaster, Gypsum Wallboard System, Concrete                                                                     | 3,180 SF                       |
| CLASSROOMS 19-23 BUILDING (BUILDING G)                                                                                                          |                                |
| Classrooms<br>( 1 ) Wood, Metal, Plaster, Gypsum Wallboard System, Concrete                                                                     | 5,640 SF                       |
| CLASSROOMS 26-31 BUILDING (BUILDING L) (REMOVED)                                                                                                |                                |
| Classrooms<br>( 1 ) Wood, Metal, Plaster, Gypsum Wallboard System, Concrete                                                                     | 0 SF                           |
| CLASSROOMS P1, P4-P5 PORTABLE BUILDING                                                                                                          |                                |
| Classrooms ( 1 ) Wood and Metal Portables                                                                                                       | 2,880 SF                       |
| CLASSROOMS P2(BUILDING M)-P3(BUILDING N) PORTABLE BUILDING                                                                                      |                                |
| Classrooms ( 1 ) Wood and Metal Portables                                                                                                       | 1,920 SF                       |
| FLEXIBLE INSTRUCTIONAL SPACE                                                                                                                    |                                |
| Shops, Library, Classrooms, Offices<br>( 1 ) Wood, Metal, Plaster, Gypsum Wallboard System, Concrete                                            | 14,200 SF                      |
| GREEN HOUSE                                                                                                                                     |                                |
| Agriculture Lab<br>( 1 ) Metal and Glass                                                                                                        | 270 SF                         |
| GYM BUILDING (BUILDING E)                                                                                                                       |                                |
| Gym, PE Classrooms, Offices, Locker Rooms, Showers, Storage Rooms, Boiler Room<br>( 1 ) Wood, Metal, Plaster, Gypsum Wallboard System, Concrete | 15,200 SF                      |

# **PIEDMONT MIDDLE SCHOOL**

| Building Name<br>Building Used As<br>(#floors) Construction |                              | Building Area<br>(approximate) |
|-------------------------------------------------------------|------------------------------|--------------------------------|
| STORAGE CONTAINERS                                          |                              |                                |
| Storage<br>( 1 ) Metal                                      |                              | 504 SF                         |
| WOOD SHED                                                   |                              |                                |
| Storage<br>( 1 ) Wood                                       |                              | 60 SF                          |
| Total Number Of Buildings : <u>15</u>                       | (Approximate) Total Sq Ft. : | 75,734                         |
| End Of Report, To                                           | otal Of 2 Pages              |                                |