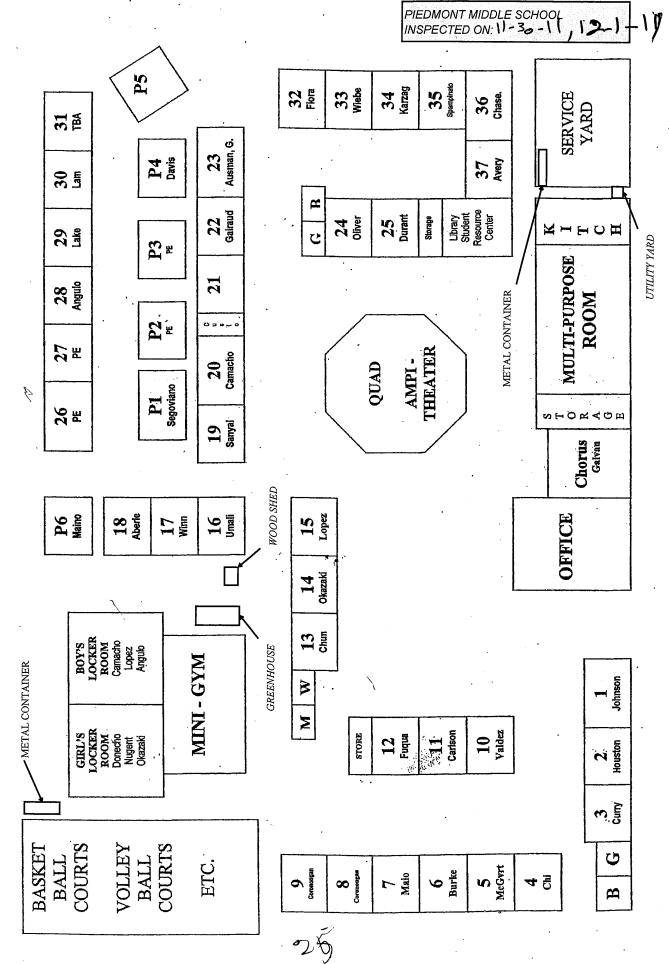

# LIST OF BUILDINGS AT

# PIEDMONT MIDDLE SCHOOL

| Building Name<br>Building Used As<br>(#FLOORS) CONSTRUCTION                                                                                     | BUILDING AREA<br>(APPROXIMATE) |
|-------------------------------------------------------------------------------------------------------------------------------------------------|--------------------------------|
| ADMINISTRATION AND MULTI-PURPOSE ROOM BUILDING (BUILDING J&K)                                                                                   |                                |
| Offices, Cafeteria, Band Room, Utility Rooms, Storage Rooms, Restrooms<br>(1) Wood, Metal, Plaster, Gypsum Wallboard System, Concrete           | 15,000 SF                      |
| CLASSROOMS 01-03 AND RESTROOMS BUILDING (BUILDING A)                                                                                            |                                |
| Classrooms, Restrooms<br>( 1 ) Wood, Metal, Plaster, Gypsum Wallboard System, Concrete                                                          | 4,000 SF                       |
| CLASSROOMS 04-09 BUILDING (BUILDING B)                                                                                                          |                                |
| Classrooms<br>( 1 ) Wood, Metal, Plaster, Gypsum Wallboard System, Concrete                                                                     | 5,760 SF                       |
| CLASSROOMS 10-12 BUILDING (BUILDING C)                                                                                                          |                                |
| Classrooms<br>( 1 ) Wood, Metal, Plaster, Gypsum Wallboard System, Concrete                                                                     | 3,120 SF                       |
| CLASSROOMS 13-15 AND RESTROOMS BUILDING (BUILDING D)                                                                                            |                                |
| Classrooms, Restrooms<br>( 1 ) Wood, Metal, Plaster, Gypsum Wallboard System, Concrete                                                          | 4,000 SF                       |
| CLASSROOMS 16-18 BUILDING (BUILDING F)                                                                                                          |                                |
| Classrooms<br>( 1 ) Wood, Metal, Plaster, Gypsum Wallboard System, Concrete                                                                     | 3,180 SF                       |
| CLASSROOMS 19-23 BUILDING (BUILDING G)                                                                                                          |                                |
| Classrooms<br>( 1 ) Wood, Metal, Plaster, Gypsum Wallboard System, Concrete                                                                     | 5,640 SF                       |
| CLASSROOMS 26-31 BUILDING (BUILDING L) (REMOVED)                                                                                                |                                |
| Classrooms<br>( 1 ) Wood, Metal, Plaster, Gypsum Wallboard System, Concrete                                                                     | 0 SF                           |
| CLASSROOMS P1, P4-P5 PORTABLE BUILDING                                                                                                          |                                |
| Classrooms ( 1 ) Wood and Metal Portables                                                                                                       | 2,880 SF                       |
| CLASSROOMS P2(BUILDING M)-P3(BUILDING N) PORTABLE BUILDING                                                                                      |                                |
| Classrooms ( 1 ) Wood and Metal Portables                                                                                                       | 1,920 SF                       |
| FLEXIBLE INSTRUCTIONAL SPACE                                                                                                                    |                                |
| Shops, Library, Classrooms, Offices<br>( 1 ) Wood, Metal, Plaster, Gypsum Wallboard System, Concrete                                            | 14,200 SF                      |
| GREEN HOUSE                                                                                                                                     |                                |
| Agriculture Lab<br>( 1 ) Metal and Glass                                                                                                        | 270 SF                         |
| GYM BUILDING (BUILDING E)                                                                                                                       |                                |
| Gym, PE Classrooms, Offices, Locker Rooms, Showers, Storage Rooms, Boiler Room<br>( 1 ) Wood, Metal, Plaster, Gypsum Wallboard System, Concrete | 15,200 SF                      |

# **PIEDMONT MIDDLE SCHOOL**

| Building Name<br>Building Used As<br>(#floors) Construction |                              | Building Area<br>(approximate) |
|-------------------------------------------------------------|------------------------------|--------------------------------|
| STORAGE CONTAINERS                                          |                              |                                |
| Storage<br>( 1 ) Metal                                      |                              | 504 SF                         |
| WOOD SHED                                                   |                              |                                |
| Storage<br>( 1 ) Wood                                       |                              | 60 SF                          |
| Total Number Of Buildings : <u>15</u>                       | (Approximate) Total Sq Ft. : | 75,734                         |
| End Of Report, To                                           | otal Of 2 Pages              |                                |