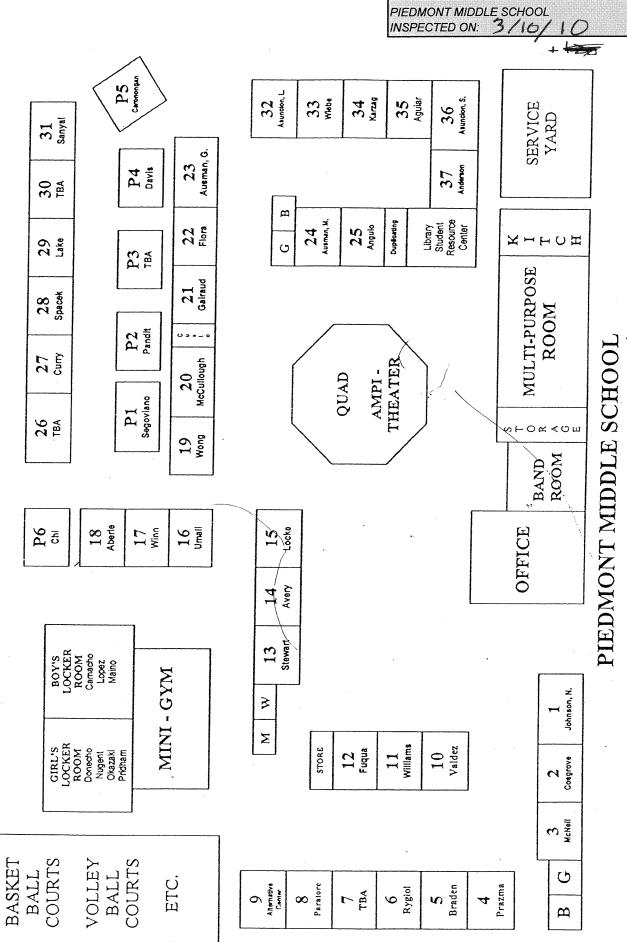

# LIST OF BUILDINGS AT

# PIEDMONT MIDDLE SCHOOL

| Building Name<br>Building Used As<br>(#FLOORS) CONSTRUCTION                                                                                     | BUILDING AREA<br>(APPROXIMATE) |
|-------------------------------------------------------------------------------------------------------------------------------------------------|--------------------------------|
| ADMINISTRATION AND MULTI-PURPOSE ROOM BUILDING (BUILDING J&K)                                                                                   |                                |
| Offices, Cafeteria, Band Room, Utility Rooms, Storage Rooms, Restrooms<br>(1) Wood, Metal, Plaster, Gypsum Wallboard System, Concrete           | 15,000 SF                      |
| CLASSROOMS 01-03 AND RESTROOMS BUILDING (BUILDING A)                                                                                            |                                |
| Classrooms, Restrooms<br>( 1 ) Wood, Metal, Plaster, Gypsum Wallboard System, Concrete                                                          | 4,000 SF                       |
| CLASSROOMS 04-09 BUILDING (BUILDING B)                                                                                                          |                                |
| Classrooms<br>( 1 ) Wood, Metal, Plaster, Gypsum Wallboard System, Concrete                                                                     | 5,760 SF                       |
| CLASSROOMS 10-12 BUILDING (BUILDING C)                                                                                                          |                                |
| Classrooms<br>( 1 ) Wood, Metal, Plaster, Gypsum Wallboard System, Concrete                                                                     | 3,120 SF                       |
| CLASSROOMS 13-15 AND RESTROOMS BUILDING (BUILDING D)                                                                                            |                                |
| Classrooms, Restrooms<br>( 1 ) Wood, Metal, Plaster, Gypsum Wallboard System, Concrete                                                          | 4,000 SF                       |
| CLASSROOMS 16-18 BUILDING (BUILDING F)                                                                                                          |                                |
| Classrooms<br>( 1 ) Wood, Metal, Plaster, Gypsum Wallboard System, Concrete                                                                     | 3,180 SF                       |
| CLASSROOMS 19-23 BUILDING (BUILDING G)                                                                                                          |                                |
| Classrooms<br>( 1 ) Wood, Metal, Plaster, Gypsum Wallboard System, Concrete                                                                     | 5,640 SF                       |
| CLASSROOMS 26-31 BUILDING (BUILDING L) (REMOVED)                                                                                                |                                |
| Classrooms<br>( 1 ) Wood, Metal, Plaster, Gypsum Wallboard System, Concrete                                                                     | 0 SF                           |
| CLASSROOMS P1, P4-P5 PORTABLE BUILDING                                                                                                          |                                |
| Classrooms ( 1 ) Wood and Metal Portables                                                                                                       | 2,880 SF                       |
| CLASSROOMS P2(BUILDING M)-P3(BUILDING N) PORTABLE BUILDING                                                                                      |                                |
| Classrooms ( 1 ) Wood and Metal Portables                                                                                                       | 1,920 SF                       |
| FLEXIBLE INSTRUCTIONAL SPACE                                                                                                                    |                                |
| Shops, Library, Classrooms, Offices<br>( 1 ) Wood, Metal, Plaster, Gypsum Wallboard System, Concrete                                            | 14,200 SF                      |
| GREEN HOUSE                                                                                                                                     |                                |
| Agriculture Lab<br>( 1 ) Metal and Glass                                                                                                        | 270 SF                         |
| GYM BUILDING (BUILDING E)                                                                                                                       |                                |
| Gym, PE Classrooms, Offices, Locker Rooms, Showers, Storage Rooms, Boiler Room<br>( 1 ) Wood, Metal, Plaster, Gypsum Wallboard System, Concrete | 15,200 SF                      |

# **PIEDMONT MIDDLE SCHOOL**

| Building Name<br>Building Used As<br>(#floors) Construction |                              | Building Area<br>(approximate) |
|-------------------------------------------------------------|------------------------------|--------------------------------|
| STORAGE CONTAINERS                                          |                              |                                |
| Storage<br>( 1 ) Metal                                      |                              | 504 SF                         |
| WOOD SHED                                                   |                              |                                |
| Storage<br>( 1 ) Wood                                       |                              | 60 SF                          |
| Total Number Of Buildings : <u>15</u>                       | (Approximate) Total Sq Ft. : | 75,734                         |
| End Of Report, To                                           | otal Of 2 Pages              |                                |