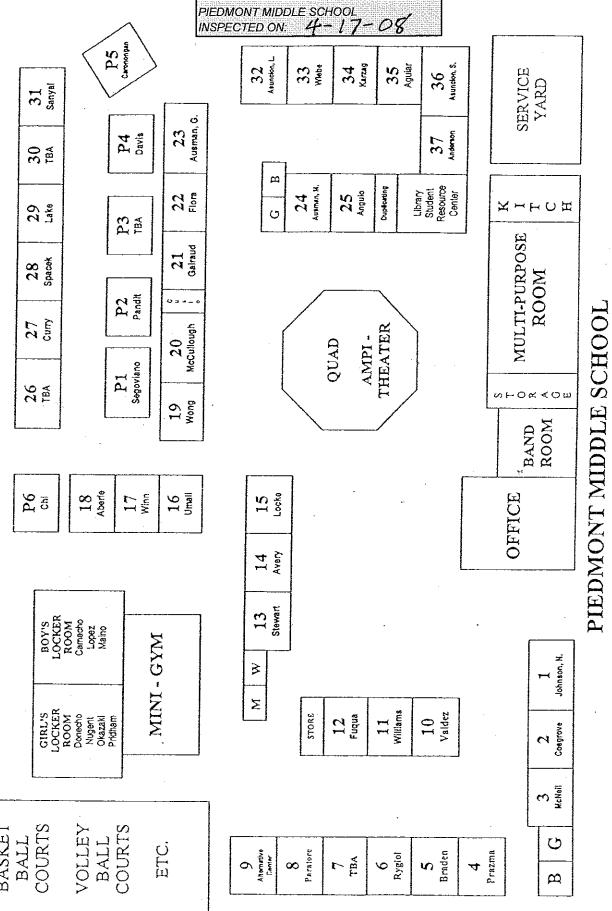

# LIST OF BUILDINGS AT

# PIEDMONT MIDDLE SCHOOL

| Building Name<br>Building Used As<br>(#FLOORS) CONSTRUCTION                                                                                     | BUILDING AREA<br>(APPROXIMATE) |
|-------------------------------------------------------------------------------------------------------------------------------------------------|--------------------------------|
| ADMINISTRATION AND MULTI-PURPOSE ROOM BUILDING (BUILDING J&K)                                                                                   |                                |
| Offices, Cafeteria, Band Room, Utility Rooms, Storage Rooms, Restrooms<br>(1) Wood, Metal, Plaster, Gypsum Wallboard System, Concrete           | 15,000 SF                      |
| CLASSROOMS 01-03 AND RESTROOMS BUILDING (BUILDING A)                                                                                            |                                |
| Classrooms, Restrooms<br>( 1 ) Wood, Metal, Plaster, Gypsum Wallboard System, Concrete                                                          | 4,000 SF                       |
| CLASSROOMS 04-09 BUILDING (BUILDING B)                                                                                                          |                                |
| Classrooms<br>( 1 ) Wood, Metal, Plaster, Gypsum Wallboard System, Concrete                                                                     | 5,760 SF                       |
| CLASSROOMS 10-12 BUILDING (BUILDING C)                                                                                                          |                                |
| Classrooms<br>( 1 ) Wood, Metal, Plaster, Gypsum Wallboard System, Concrete                                                                     | 3,120 SF                       |
| CLASSROOMS 13-15 AND RESTROOMS BUILDING (BUILDING D)                                                                                            |                                |
| Classrooms, Restrooms<br>( 1 ) Wood, Metal, Plaster, Gypsum Wallboard System, Concrete                                                          | 4,000 SF                       |
| CLASSROOMS 16-18 BUILDING (BUILDING F)                                                                                                          |                                |
| Classrooms<br>( 1 ) Wood, Metal, Plaster, Gypsum Wallboard System, Concrete                                                                     | 3,180 SF                       |
| CLASSROOMS 19-23 BUILDING (BUILDING G)                                                                                                          |                                |
| Classrooms<br>( 1 ) Wood, Metal, Plaster, Gypsum Wallboard System, Concrete                                                                     | 5,640 SF                       |
| CLASSROOMS 26-31 BUILDING (BUILDING L) (REMOVED)                                                                                                |                                |
| Classrooms<br>( 1 ) Wood, Metal, Plaster, Gypsum Wallboard System, Concrete                                                                     | 0 SF                           |
| CLASSROOMS P1, P4-P5 PORTABLE BUILDING                                                                                                          |                                |
| Classrooms ( 1 ) Wood and Metal Portables                                                                                                       | 2,880 SF                       |
| CLASSROOMS P2(BUILDING M)-P3(BUILDING N) PORTABLE BUILDING                                                                                      |                                |
| Classrooms ( 1 ) Wood and Metal Portables                                                                                                       | 1,920 SF                       |
| FLEXIBLE INSTRUCTIONAL SPACE                                                                                                                    |                                |
| Shops, Library, Classrooms, Offices<br>( 1 ) Wood, Metal, Plaster, Gypsum Wallboard System, Concrete                                            | 14,200 SF                      |
| GREEN HOUSE                                                                                                                                     |                                |
| Agriculture Lab<br>( 1 ) Metal and Glass                                                                                                        | 270 SF                         |
| GYM BUILDING (BUILDING E)                                                                                                                       |                                |
| Gym, PE Classrooms, Offices, Locker Rooms, Showers, Storage Rooms, Boiler Room<br>( 1 ) Wood, Metal, Plaster, Gypsum Wallboard System, Concrete | 15,200 SF                      |

# **PIEDMONT MIDDLE SCHOOL**

| Building Name<br>Building Used As<br>(#floors) Construction |                              | Building Area<br>(approximate) |
|-------------------------------------------------------------|------------------------------|--------------------------------|
| STORAGE CONTAINERS                                          |                              |                                |
| Storage<br>( 1 ) Metal                                      |                              | 504 SF                         |
| WOOD SHED                                                   |                              |                                |
| Storage<br>( 1 ) Wood                                       |                              | 60 SF                          |
| Total Number Of Buildings : <u>15</u>                       | (Approximate) Total Sq Ft. : | 75,734                         |
| End Of Report, To                                           | otal Of 2 Pages              |                                |