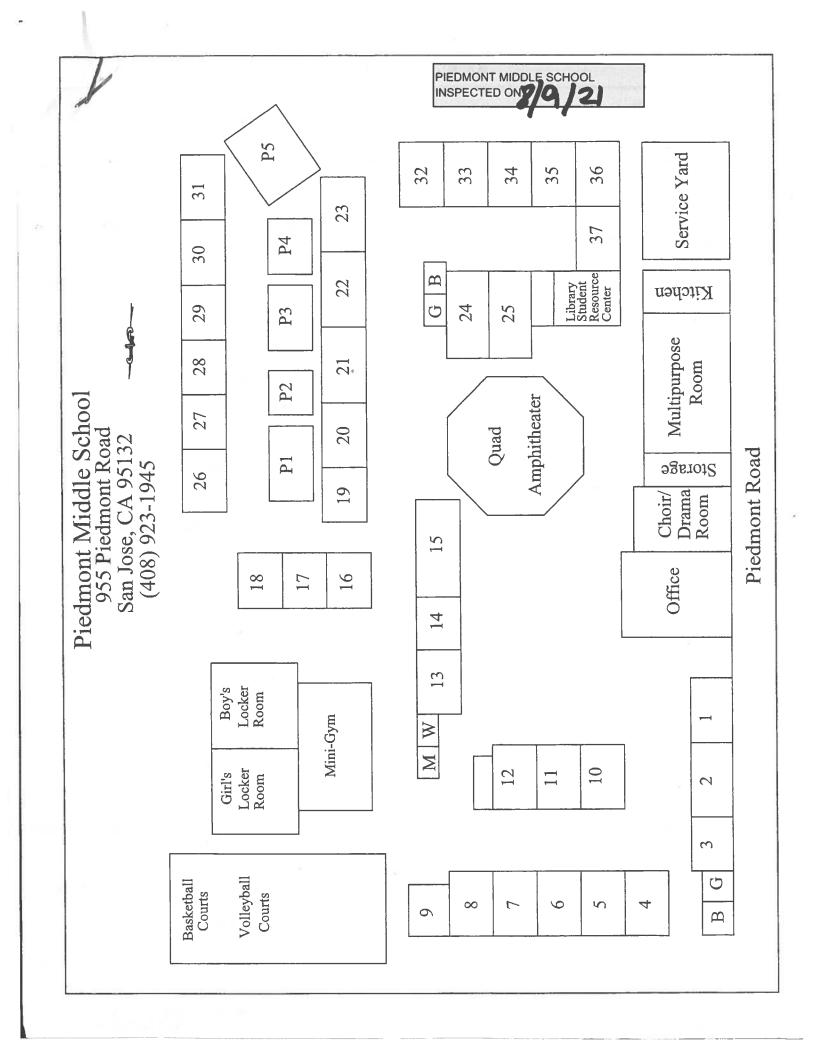

# SIX-MONTH SURVEILLANCE AHERA REPORT

# PIEDMONT MIDDLE SCHOOL 955 PIEDMONT ROAD SAN JOSE, CA 95132

PREPARED FOR: BERRYESSA UNION ELEMENTARY SCHOOL DISTRICT 1376 PIEDMONT ROAD SAN JOSE, CA 95132

HazMat Doc

INSPECTED ON: FEBRUARY 13, 2023

HAZMAT DOC PROJECT #23-026

# BERRYESSA UNION ELEMENTARY SCHOOL DISTRICT PIEDMONT MIDDLE SCHOOL

**INSPECTED ON: FEBRUARY 13, 2023** 

**INSPECTED BY:** 

Kafey Leland Kafeyan

Cal/OSHA Certified Site Surveillance Technician Certification Number 06-4110