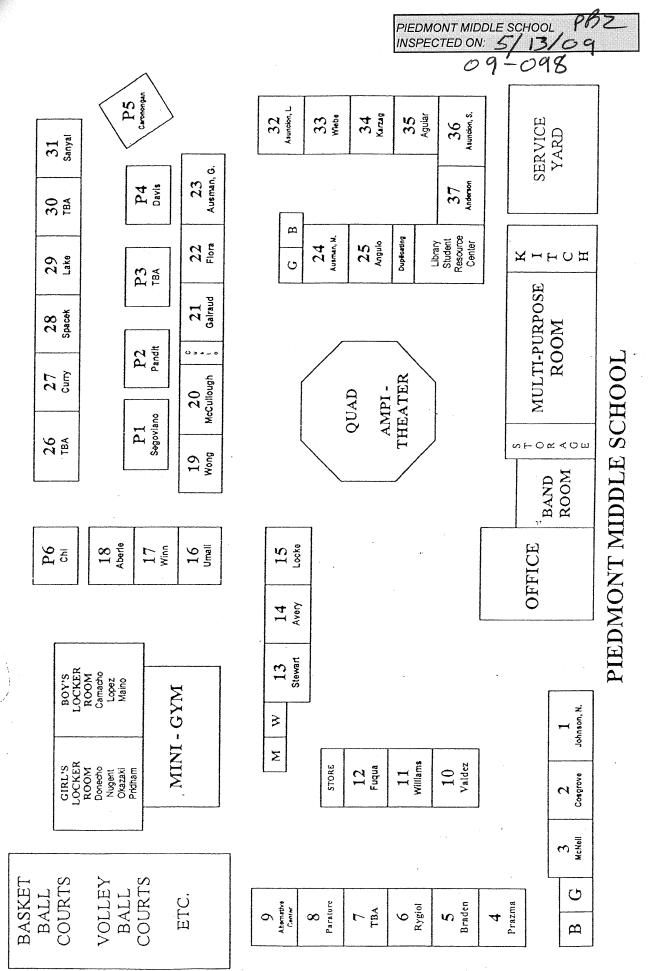

# LIST OF BUILDINGS AT

# PIEDMONT MIDDLE SCHOOL

| Building Name<br>Building Used As<br>(#FLOORS) CONSTRUCTION                                                                                     | BUILDING AREA<br>(APPROXIMATE) |
|-------------------------------------------------------------------------------------------------------------------------------------------------|--------------------------------|
| ADMINISTRATION AND MULTI-PURPOSE ROOM BUILDING (BUILDING J&K)                                                                                   |                                |
| Offices, Cafeteria, Band Room, Utility Rooms, Storage Rooms, Restrooms<br>(1) Wood, Metal, Plaster, Gypsum Wallboard System, Concrete           | 15,000 SF                      |
| CLASSROOMS 01-03 AND RESTROOMS BUILDING (BUILDING A)                                                                                            |                                |
| Classrooms, Restrooms<br>( 1 ) Wood, Metal, Plaster, Gypsum Wallboard System, Concrete                                                          | 4,000 SF                       |
| CLASSROOMS 04-09 BUILDING (BUILDING B)                                                                                                          |                                |
| Classrooms<br>( 1 ) Wood, Metal, Plaster, Gypsum Wallboard System, Concrete                                                                     | 5,760 SF                       |
| CLASSROOMS 10-12 BUILDING (BUILDING C)                                                                                                          |                                |
| Classrooms<br>( 1 ) Wood, Metal, Plaster, Gypsum Wallboard System, Concrete                                                                     | 3,120 SF                       |
| CLASSROOMS 13-15 AND RESTROOMS BUILDING (BUILDING D)                                                                                            |                                |
| Classrooms, Restrooms<br>( 1 ) Wood, Metal, Plaster, Gypsum Wallboard System, Concrete                                                          | 4,000 SF                       |
| CLASSROOMS 16-18 BUILDING (BUILDING F)                                                                                                          |                                |
| Classrooms<br>( 1 ) Wood, Metal, Plaster, Gypsum Wallboard System, Concrete                                                                     | 3,180 SF                       |
| CLASSROOMS 19-23 BUILDING (BUILDING G)                                                                                                          |                                |
| Classrooms<br>( 1 ) Wood, Metal, Plaster, Gypsum Wallboard System, Concrete                                                                     | 5,640 SF                       |
| CLASSROOMS 26-31 BUILDING (BUILDING L) (REMOVED)                                                                                                |                                |
| Classrooms<br>( 1 ) Wood, Metal, Plaster, Gypsum Wallboard System, Concrete                                                                     | 0 SF                           |
| CLASSROOMS P1, P4-P5 PORTABLE BUILDING                                                                                                          |                                |
| Classrooms ( 1 ) Wood and Metal Portables                                                                                                       | 2,880 SF                       |
| CLASSROOMS P2(BUILDING M)-P3(BUILDING N) PORTABLE BUILDING                                                                                      |                                |
| Classrooms ( 1 ) Wood and Metal Portables                                                                                                       | 1,920 SF                       |
| FLEXIBLE INSTRUCTIONAL SPACE                                                                                                                    |                                |
| Shops, Library, Classrooms, Offices<br>( 1 ) Wood, Metal, Plaster, Gypsum Wallboard System, Concrete                                            | 14,200 SF                      |
| GREEN HOUSE                                                                                                                                     |                                |
| Agriculture Lab<br>( 1 ) Metal and Glass                                                                                                        | 270 SF                         |
| GYM BUILDING (BUILDING E)                                                                                                                       |                                |
| Gym, PE Classrooms, Offices, Locker Rooms, Showers, Storage Rooms, Boiler Room<br>( 1 ) Wood, Metal, Plaster, Gypsum Wallboard System, Concrete | 15,200 SF                      |

# **PIEDMONT MIDDLE SCHOOL**

| Building Name<br>Building Used As<br>(#floors) Construction |                              | Building Area<br>(approximate) |
|-------------------------------------------------------------|------------------------------|--------------------------------|
| STORAGE CONTAINERS                                          |                              |                                |
| Storage<br>( 1 ) Metal                                      |                              | 504 SF                         |
| WOOD SHED                                                   |                              |                                |
| Storage<br>( 1 ) Wood                                       |                              | 60 SF                          |
| Total Number Of Buildings : <u>15</u>                       | (Approximate) Total Sq Ft. : | 75,734                         |
| End Of Report, To                                           | otal Of 2 Pages              |                                |