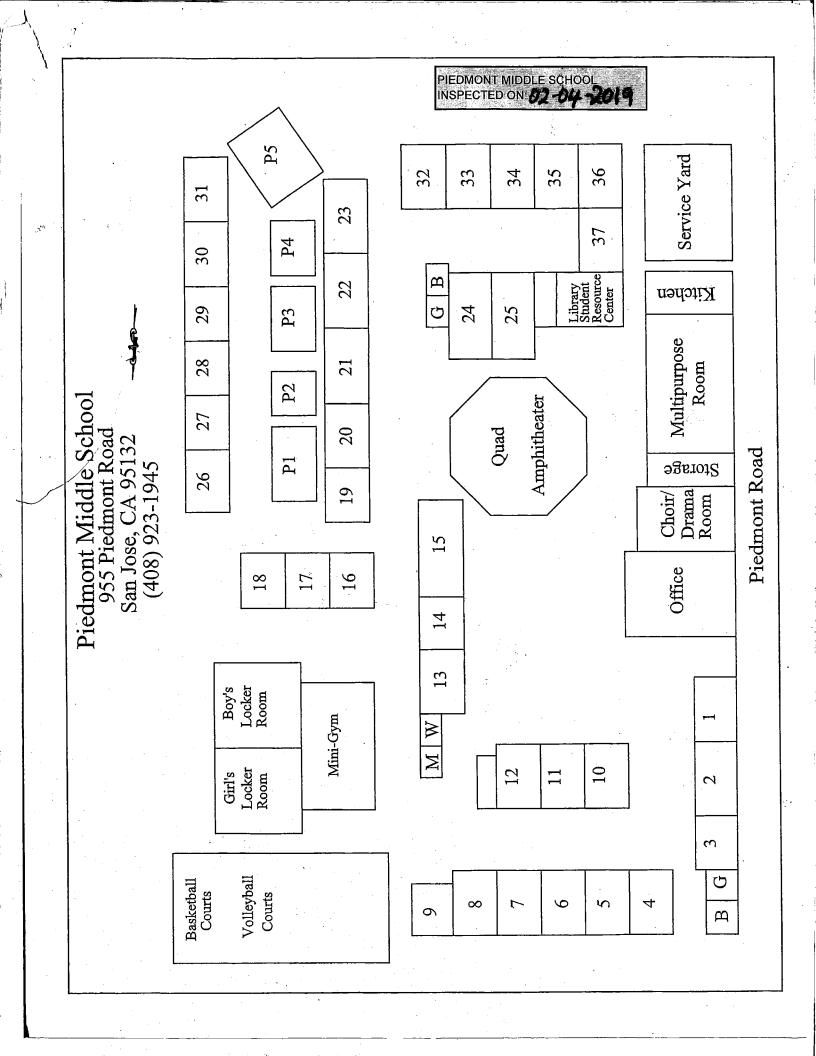

# LIST OF BUILDINGS AT

# PIEDMONT MIDDLE SCHOOL

| Building Name<br>Building Used As<br>(#FLOORS) CONSTRUCTION                                                                                     | BUILDING AREA<br>(APPROXIMATE) |
|-------------------------------------------------------------------------------------------------------------------------------------------------|--------------------------------|
| ADMINISTRATION AND MULTI-PURPOSE ROOM BUILDING (BUILDING J&K)                                                                                   |                                |
| Offices, Cafeteria, Band Room, Utility Rooms, Storage Rooms, Restrooms<br>(1) Wood, Metal, Plaster, Gypsum Wallboard System, Concrete           | 15,000 SF                      |
| CLASSROOMS 01-03 AND RESTROOMS BUILDING (BUILDING A)                                                                                            |                                |
| Classrooms, Restrooms<br>( 1 ) Wood, Metal, Plaster, Gypsum Wallboard System, Concrete                                                          | 4,000 SF                       |
| CLASSROOMS 04-09 BUILDING (BUILDING B)                                                                                                          |                                |
| Classrooms<br>( 1 ) Wood, Metal, Plaster, Gypsum Wallboard System, Concrete                                                                     | 5,760 SF                       |
| CLASSROOMS 10-12 BUILDING (BUILDING C)                                                                                                          |                                |
| Classrooms<br>( 1 ) Wood, Metal, Plaster, Gypsum Wallboard System, Concrete                                                                     | 3,120 SF                       |
| CLASSROOMS 13-15 AND RESTROOMS BUILDING (BUILDING D)                                                                                            |                                |
| Classrooms, Restrooms<br>( 1 ) Wood, Metal, Plaster, Gypsum Wallboard System, Concrete                                                          | 4,000 SF                       |
| CLASSROOMS 16-18 BUILDING (BUILDING F)                                                                                                          |                                |
| Classrooms<br>( 1 ) Wood, Metal, Plaster, Gypsum Wallboard System, Concrete                                                                     | 3,180 SF                       |
| CLASSROOMS 19-23 BUILDING (BUILDING G)                                                                                                          |                                |
| Classrooms<br>( 1 ) Wood, Metal, Plaster, Gypsum Wallboard System, Concrete                                                                     | 5,640 SF                       |
| CLASSROOMS 26-31 BUILDING (BUILDING L) (REMOVED)                                                                                                |                                |
| Classrooms<br>( 1 ) Wood, Metal, Plaster, Gypsum Wallboard System, Concrete                                                                     | 0 SF                           |
| CLASSROOMS P1, P4-P5 PORTABLE BUILDING                                                                                                          |                                |
| Classrooms ( 1 ) Wood and Metal Portables                                                                                                       | 2,880 SF                       |
| CLASSROOMS P2(BUILDING M)-P3(BUILDING N) PORTABLE BUILDING                                                                                      |                                |
| Classrooms ( 1 ) Wood and Metal Portables                                                                                                       | 1,920 SF                       |
| FLEXIBLE INSTRUCTIONAL SPACE                                                                                                                    |                                |
| Shops, Library, Classrooms, Offices<br>( 1 ) Wood, Metal, Plaster, Gypsum Wallboard System, Concrete                                            | 14,200 SF                      |
| GREEN HOUSE                                                                                                                                     |                                |
| Agriculture Lab<br>( 1 ) Metal and Glass                                                                                                        | 270 SF                         |
| GYM BUILDING (BUILDING E)                                                                                                                       |                                |
| Gym, PE Classrooms, Offices, Locker Rooms, Showers, Storage Rooms, Boiler Room<br>( 1 ) Wood, Metal, Plaster, Gypsum Wallboard System, Concrete | 15,200 SF                      |

# **PIEDMONT MIDDLE SCHOOL**

| Building Name<br>Building Used As<br>(#floors) Construction |                              | Building Area<br>(approximate) |
|-------------------------------------------------------------|------------------------------|--------------------------------|
| STORAGE CONTAINERS                                          |                              |                                |
| Storage<br>( 1 ) Metal                                      |                              | 504 SF                         |
| WOOD SHED                                                   |                              |                                |
| Storage<br>( 1 ) Wood                                       |                              | 60 SF                          |
| Total Number Of Buildings : <u>15</u>                       | (Approximate) Total Sq Ft. : | 75,734                         |
| End Of Report, To                                           | otal Of 2 Pages              |                                |