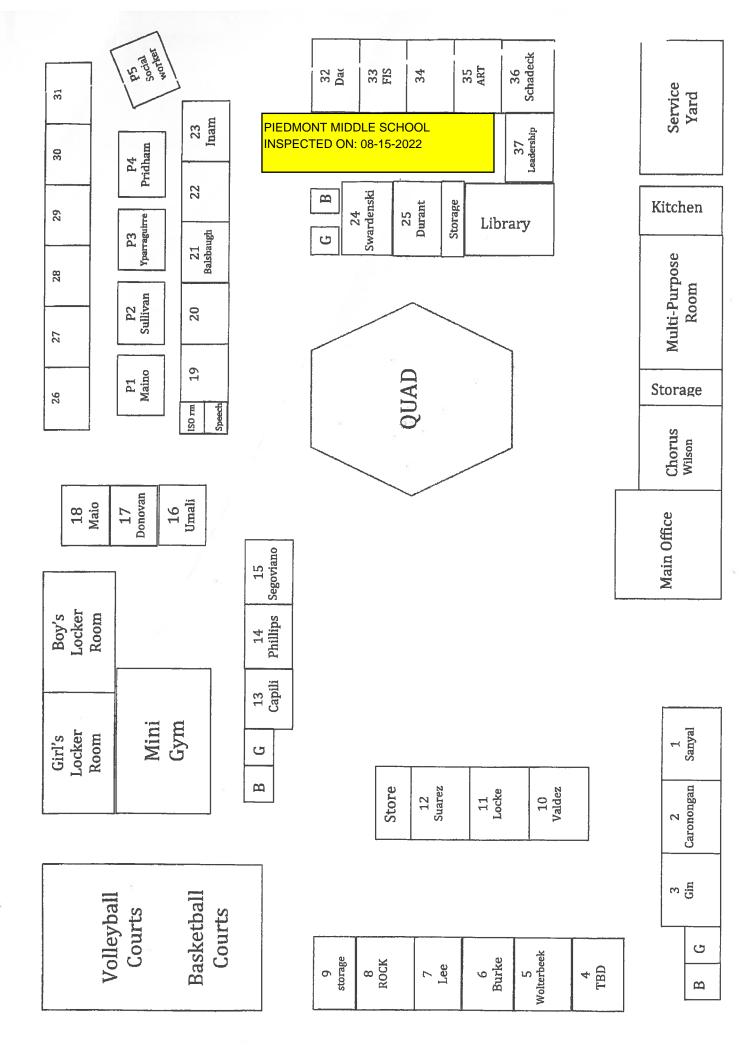

# SIX-MONTH SURVEILLANCE AHERA REPORT

# PIEDMONT MIDDLE SCHOOL 955 PIEDMONT ROAD SAN JOSE, CA 95132

PREPARED FOR: BERRYESSA UNION ELEMENTARY SCHOOL DISTRICT 1376 PIEDMONT ROAD SAN JOSE, CA 95132

HazMat Doc

INSPECTED ON: FEBRUARY 13, 2023

HAZMAT DOC PROJECT #23-026

# BERRYESSA UNION ELEMENTARY SCHOOL DISTRICT PIEDMONT MIDDLE SCHOOL

**INSPECTED ON: FEBRUARY 13, 2023** 

**INSPECTED BY:** 

Kafey Leland Kafeyan

Cal/OSHA Certified Site Surveillance Technician Certification Number 06-4110