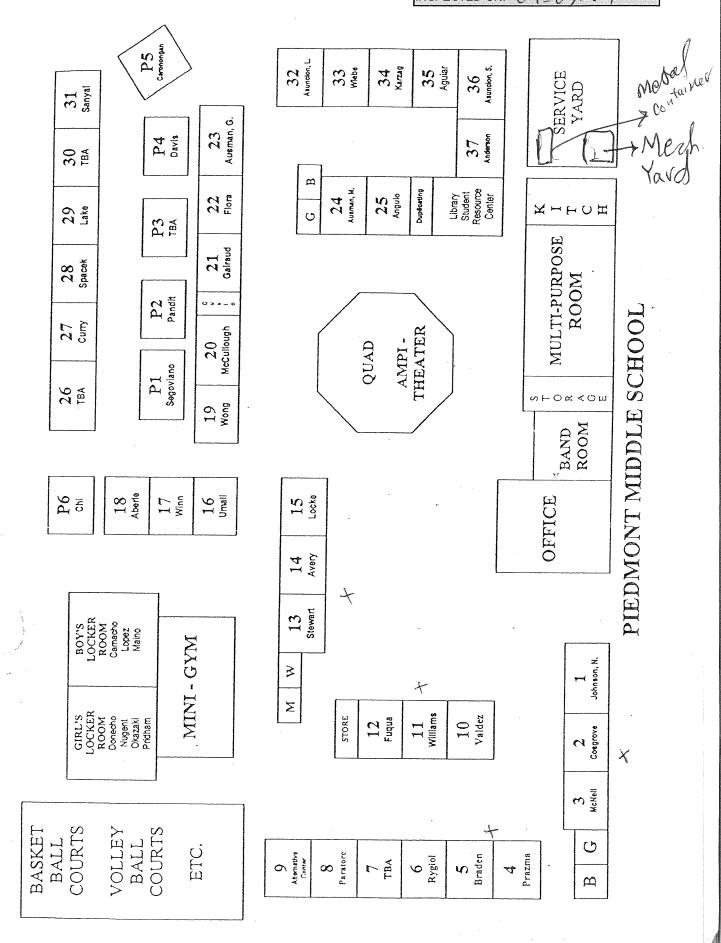

# LIST OF BUILDINGS AT

# PIEDMONT MIDDLE SCHOOL

| Building Name<br>Building Used As<br>(#FLOORS) CONSTRUCTION                                                                                     | BUILDING AREA<br>(APPROXIMATE) |
|-------------------------------------------------------------------------------------------------------------------------------------------------|--------------------------------|
| ADMINISTRATION AND MULTI-PURPOSE ROOM BUILDING (BUILDING J&K)                                                                                   |                                |
| Offices, Cafeteria, Band Room, Utility Rooms, Storage Rooms, Restrooms<br>(1) Wood, Metal, Plaster, Gypsum Wallboard System, Concrete           | 15,000 SF                      |
| CLASSROOMS 01-03 AND RESTROOMS BUILDING (BUILDING A)                                                                                            |                                |
| Classrooms, Restrooms<br>( 1 ) Wood, Metal, Plaster, Gypsum Wallboard System, Concrete                                                          | 4,000 SF                       |
| CLASSROOMS 04-09 BUILDING (BUILDING B)                                                                                                          |                                |
| Classrooms<br>( 1 ) Wood, Metal, Plaster, Gypsum Wallboard System, Concrete                                                                     | 5,760 SF                       |
| CLASSROOMS 10-12 BUILDING (BUILDING C)                                                                                                          |                                |
| Classrooms<br>( 1 ) Wood, Metal, Plaster, Gypsum Wallboard System, Concrete                                                                     | 3,120 SF                       |
| CLASSROOMS 13-15 AND RESTROOMS BUILDING (BUILDING D)                                                                                            |                                |
| Classrooms, Restrooms<br>( 1 ) Wood, Metal, Plaster, Gypsum Wallboard System, Concrete                                                          | 4,000 SF                       |
| CLASSROOMS 16-18 BUILDING (BUILDING F)                                                                                                          |                                |
| Classrooms<br>( 1 ) Wood, Metal, Plaster, Gypsum Wallboard System, Concrete                                                                     | 3,180 SF                       |
| CLASSROOMS 19-23 BUILDING (BUILDING G)                                                                                                          |                                |
| Classrooms<br>( 1 ) Wood, Metal, Plaster, Gypsum Wallboard System, Concrete                                                                     | 5,640 SF                       |
| CLASSROOMS 26-31 BUILDING (BUILDING L) (REMOVED)                                                                                                |                                |
| Classrooms<br>( 1 ) Wood, Metal, Plaster, Gypsum Wallboard System, Concrete                                                                     | 0 SF                           |
| CLASSROOMS P1, P4-P5 PORTABLE BUILDING                                                                                                          |                                |
| Classrooms ( 1 ) Wood and Metal Portables                                                                                                       | 2,880 SF                       |
| CLASSROOMS P2(BUILDING M)-P3(BUILDING N) PORTABLE BUILDING                                                                                      |                                |
| Classrooms ( 1 ) Wood and Metal Portables                                                                                                       | 1,920 SF                       |
| FLEXIBLE INSTRUCTIONAL SPACE                                                                                                                    |                                |
| Shops, Library, Classrooms, Offices<br>( 1 ) Wood, Metal, Plaster, Gypsum Wallboard System, Concrete                                            | 14,200 SF                      |
| GREEN HOUSE                                                                                                                                     |                                |
| Agriculture Lab<br>( 1 ) Metal and Glass                                                                                                        | 270 SF                         |
| GYM BUILDING (BUILDING E)                                                                                                                       |                                |
| Gym, PE Classrooms, Offices, Locker Rooms, Showers, Storage Rooms, Boiler Room<br>( 1 ) Wood, Metal, Plaster, Gypsum Wallboard System, Concrete | 15,200 SF                      |

# **PIEDMONT MIDDLE SCHOOL**

| Building Name<br>Building Used As<br>(#floors) Construction |                              | Building Area<br>(approximate) |
|-------------------------------------------------------------|------------------------------|--------------------------------|
| STORAGE CONTAINERS                                          |                              |                                |
| Storage<br>( 1 ) Metal                                      |                              | 504 SF                         |
| WOOD SHED                                                   |                              |                                |
| Storage<br>( 1 ) Wood                                       |                              | 60 SF                          |
| Total Number Of Buildings : <u>15</u>                       | (Approximate) Total Sq Ft. : | 75,734                         |
| End Of Report, To                                           | otal Of 2 Pages              |                                |