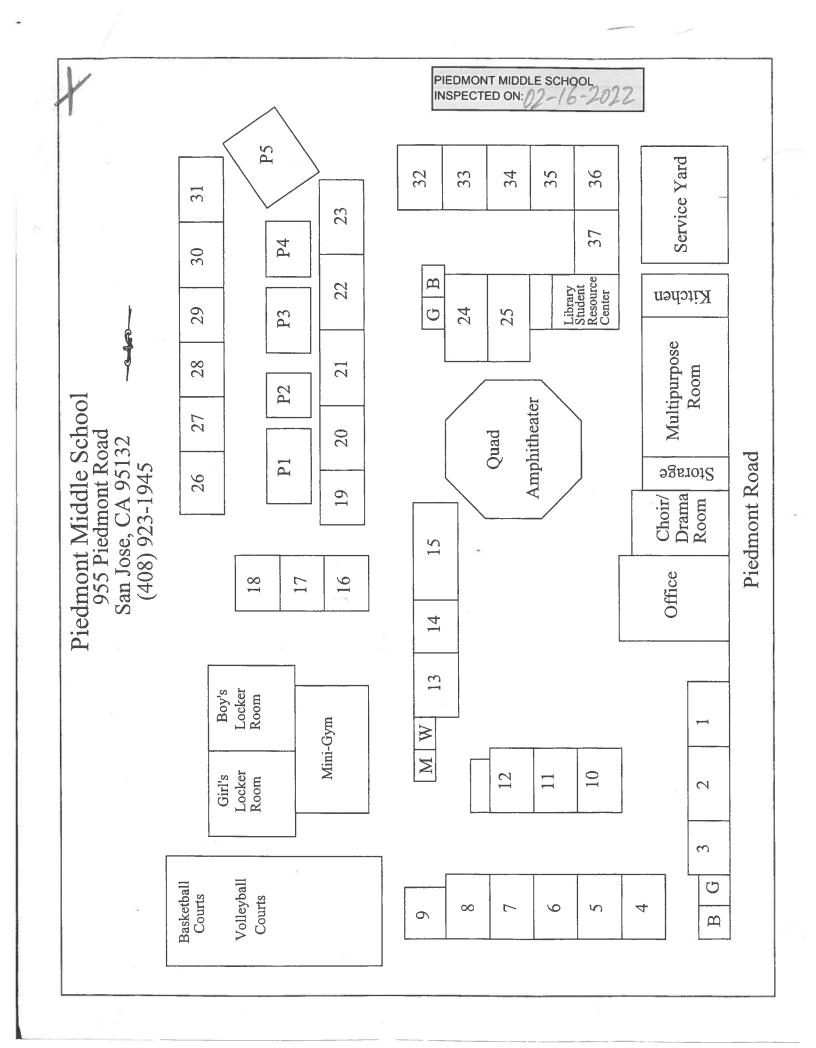

# SIX-MONTH SURVEILLANCE AHERA REPORT

# PIEDMONT MIDDLE SCHOOL 955 PIEDMONT ROAD SAN JOSE, CA 95132

PREPARED FOR: BERRYESSA UNION ELEMENTARY SCHOOL DISTRICT 1376 PIEDMONT ROAD SAN JOSE, CA 95132

HazMat Doc

INSPECTED ON: FEBRUARY 13, 2023

HAZMAT DOC PROJECT #23-026

# BERRYESSA UNION ELEMENTARY SCHOOL DISTRICT PIEDMONT MIDDLE SCHOOL

**INSPECTED ON: FEBRUARY 13, 2023** 

**INSPECTED BY:** 

Kafey Leland Kafeyan

Cal/OSHA Certified Site Surveillance Technician Certification Number 06-4110