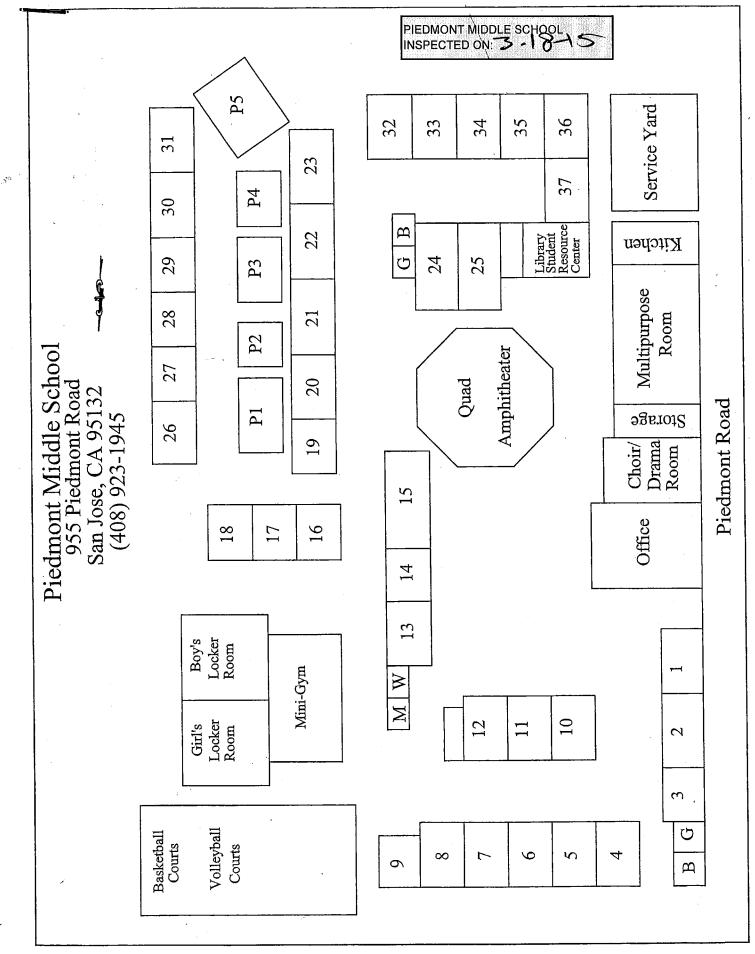

# LIST OF BUILDINGS AT

# PIEDMONT MIDDLE SCHOOL

| Building Name<br>Building Used As<br>(#FLOORS) CONSTRUCTION                                                                                     | BUILDING AREA<br>(APPROXIMATE) |
|-------------------------------------------------------------------------------------------------------------------------------------------------|--------------------------------|
| ADMINISTRATION AND MULTI-PURPOSE ROOM BUILDING (BUILDING J&K)                                                                                   |                                |
| Offices, Cafeteria, Band Room, Utility Rooms, Storage Rooms, Restrooms<br>(1) Wood, Metal, Plaster, Gypsum Wallboard System, Concrete           | 15,000 SF                      |
| CLASSROOMS 01-03 AND RESTROOMS BUILDING (BUILDING A)                                                                                            |                                |
| Classrooms, Restrooms<br>( 1 ) Wood, Metal, Plaster, Gypsum Wallboard System, Concrete                                                          | 4,000 SF                       |
| CLASSROOMS 04-09 BUILDING (BUILDING B)                                                                                                          |                                |
| Classrooms<br>( 1 ) Wood, Metal, Plaster, Gypsum Wallboard System, Concrete                                                                     | 5,760 SF                       |
| CLASSROOMS 10-12 BUILDING (BUILDING C)                                                                                                          |                                |
| Classrooms<br>( 1 ) Wood, Metal, Plaster, Gypsum Wallboard System, Concrete                                                                     | 3,120 SF                       |
| CLASSROOMS 13-15 AND RESTROOMS BUILDING (BUILDING D)                                                                                            |                                |
| Classrooms, Restrooms<br>( 1 ) Wood, Metal, Plaster, Gypsum Wallboard System, Concrete                                                          | 4,000 SF                       |
| CLASSROOMS 16-18 BUILDING (BUILDING F)                                                                                                          |                                |
| Classrooms<br>( 1 ) Wood, Metal, Plaster, Gypsum Wallboard System, Concrete                                                                     | 3,180 SF                       |
| CLASSROOMS 19-23 BUILDING (BUILDING G)                                                                                                          |                                |
| Classrooms<br>( 1 ) Wood, Metal, Plaster, Gypsum Wallboard System, Concrete                                                                     | 5,640 SF                       |
| CLASSROOMS 26-31 BUILDING (BUILDING L) (REMOVED)                                                                                                |                                |
| Classrooms<br>( 1 ) Wood, Metal, Plaster, Gypsum Wallboard System, Concrete                                                                     | 0 SF                           |
| CLASSROOMS P1, P4-P5 PORTABLE BUILDING                                                                                                          |                                |
| Classrooms ( 1 ) Wood and Metal Portables                                                                                                       | 2,880 SF                       |
| CLASSROOMS P2(BUILDING M)-P3(BUILDING N) PORTABLE BUILDING                                                                                      |                                |
| Classrooms ( 1 ) Wood and Metal Portables                                                                                                       | 1,920 SF                       |
| FLEXIBLE INSTRUCTIONAL SPACE                                                                                                                    |                                |
| Shops, Library, Classrooms, Offices<br>( 1 ) Wood, Metal, Plaster, Gypsum Wallboard System, Concrete                                            | 14,200 SF                      |
| GREEN HOUSE                                                                                                                                     |                                |
| Agriculture Lab<br>( 1 ) Metal and Glass                                                                                                        | 270 SF                         |
| GYM BUILDING (BUILDING E)                                                                                                                       |                                |
| Gym, PE Classrooms, Offices, Locker Rooms, Showers, Storage Rooms, Boiler Room<br>( 1 ) Wood, Metal, Plaster, Gypsum Wallboard System, Concrete | 15,200 SF                      |

# **PIEDMONT MIDDLE SCHOOL**

| Building Name<br>Building Used As<br>(#floors) Construction |                              | Building Area<br>(approximate) |
|-------------------------------------------------------------|------------------------------|--------------------------------|
| STORAGE CONTAINERS                                          |                              |                                |
| Storage<br>( 1 ) Metal                                      |                              | 504 SF                         |
| WOOD SHED                                                   |                              |                                |
| Storage<br>( 1 ) Wood                                       |                              | 60 SF                          |
| Total Number Of Buildings : <u>15</u>                       | (Approximate) Total Sq Ft. : | 75,734                         |
| End Of Report, To                                           | otal Of 2 Pages              |                                |